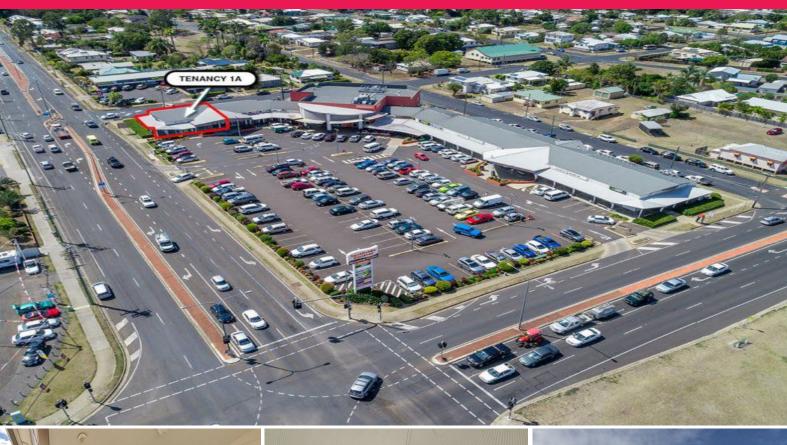

## **Prime Retail Opportunity**

- \* 187sqm available on Olsens Corner
- \* High exposure to Walker Street and Barolin Street
- \*Join Queenslands best kept retail centre alongside National Tenants that includes Medical Centre, Pharmacy, Foodworks Supermarket, Subway and others.
- \* Will suit wide range of Allied Health and/or Retail
- \* We will consider dividing this tenancy
- \* Call now to further to discuss your requirements

LEASE RATE: Contact Agent AVAILABLE SPACE: 187 sqm

Walkervale is one of the older suburbs in Bundaberg, though still with full council services and a close proximity to the CBD and essential shopping. Public transport is frequent, local shopping open 7 days including a doctor and chemist and walking distance to town. Bundaberg - The commercial centre of the Wide Bay Region, the second most populous area outside of

South East Queensland, trade catchment 96,000 people and supported by agricultural and tourism Enhanced through a robust regi

Retail FOR LEASE

187sqm