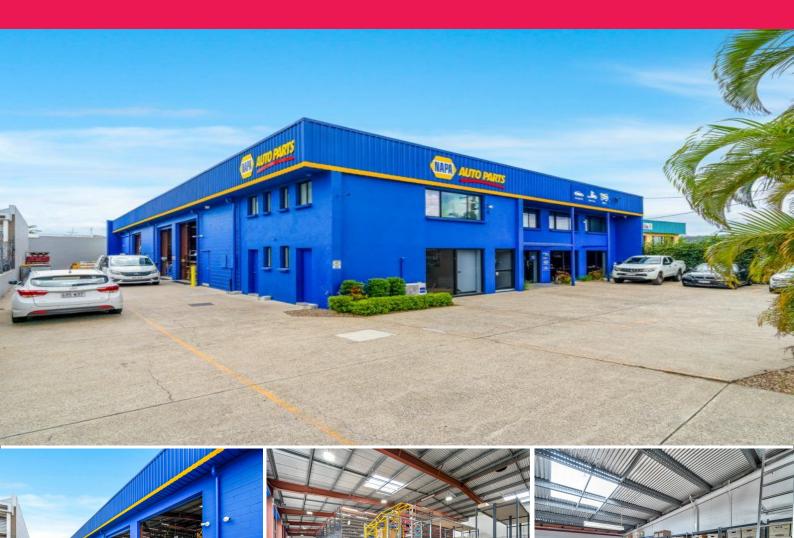

## **UNDER CONTRACT**

- \* Rock solid completely refurbished stand alone self supporting steel structure, Besser Brick Construction
- \* Lessee/Tenant (NYSE-GPC) Market capitalisation of \$14 billion US
- \* 5 year lease ending 13/09/2025
- \* \$101,500 Nett annual rent. 2.5% annual increases
- \* Top location in between Brisbane & Gold Coast. Heart of Slacks Creek industrial area. Excellent access for trucks
- \* 15 car parks

PRICE: Contact Exclusive Agent Bruce Webster 0408 551 858

BUILDING AREA: 906 sqm LAND AREA: 1,315 sqm

Located approx 20 kilometres south east of the Brisbane CBD in the Brisbane-Gold Coast corridor, this area boasts a mix of commercial, industrial and retail properties. The area has strong surrounding population growth and mixed demographic of its workforce. The area is well serviced by the Pacific Motorway, which provides links to both the