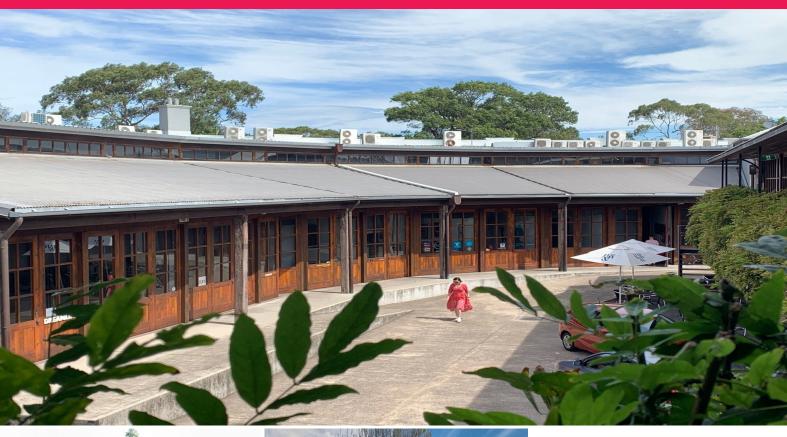

## **Creative Workspace**

Phone enquiries - please quote property ID 25861.

Whilst the building retains its historic flavour, it has been refurbished to modern standards to provide an interesting and creative environment for people to work.

The unit itself covers approx. 125sqm over 2 levels which is an open plan.

There is also easy access to on-street parking. We are a 5-7 minute walk to Stanmore Station and Parramatta Road is a couple of minutes walk for bus access.

It is was recently used for professional services but has the ability to be adapted for a variety of purposes.

DISCLAIMER No Agent Bus

Offices
FOR LEASE
Contact Agent
125sqm

No Agent Property -

1300594794