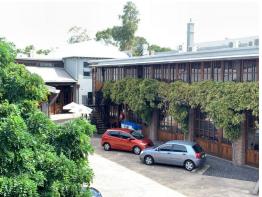

## **Creative Workspace**

Phone enquiries - please quote property ID 25861.

Whilst the building retains its historic flavour, it has been refurbished to modern standards to provide an interesting and creative environment for people to work.

The unit itself covers approx. 125sqm over 2 levels which is an open plan.

There is also easy access to on-street parking. We are a 5-7 minute walk to Stanmore Station and Parramatta Road is a couple of minutes walk for bus access.