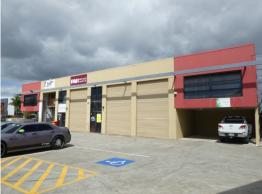

#### 112m2\* Warehouse For Sale

- \* 112m2\* concrete tilt panel high bay warehouse unit (112m2\* is on Survey Plan 196948)
- \* Includes 108m2\* of high bay clear span warehouse area
- \* Includes 4m\* of storage area above the amenities area
- \* Warehouse area has up to 6.3m\* of internal height
- \* Warehouse has a high bay roller door for easy truck access
- \* High bay lights and insulated roof in the warehouse area
- \* Disabled size toilet, and a new kitchenette sink area
- \* 3 phase power points and single-phase power points in the warehouse
- \* Two exclusive use car parks
- \* Two street access to and from the unit complex
- \* A new perimeter fence and two sets of gates to secure the complex after hours
- \* Situated in the Marin

Industrial FOR SALE

112sqm