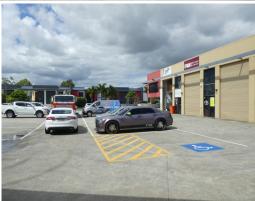

#### 112m2\* Warehouse For Sale

- \* 112m2\* concrete tilt panel high bay warehouse unit (112m2\* is on Survey Plan 196948)
- \* Includes 108m2\* of high bay clear span warehouse area
- \* Includes 4m\* of storage area above the amenities area
- \* Warehouse area has up to 6.3m\* of internal height
- \* Warehouse has a high bay roller door for easy truck access
- \* High bay lights and insulated roof in the warehouse area
- \* Disabled size toilet, and a new kitchenette sink area
- \* 3 phase power points and single-phase power points in the warehouse
- \* Two exclusive use car parks
- \* Two street access to and from the unit complex
- \* A new perimeter fence and two sets of gates to secure the complex after hours
- \* Situated in the Marin

Industrial FOR SALE

112sqm