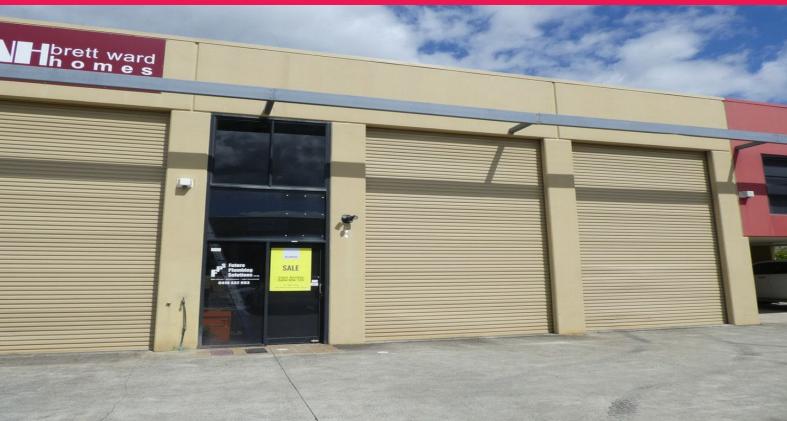

#### 112m2\* Warehouse For Sale

- \* 112m2\* concrete tilt panel high bay warehouse unit (112m2\* is on Survey Plan 196948)
- \* Includes 108m2\* of high bay clear span warehouse area
- \* Includes 4m\* of storage area above the amenities area
- \* Warehouse area has up to 6.3m\* of internal height
- \* Warehouse has a high bay roller door for easy truck access
- \* High bay lights and insulated roof in the warehouse area
- \* Disabled size toilet, and a new kitchenette sink area
- \* 3 phase power points and single-phase power points in the warehouse
- \* Two exclusive use car parks
- \* Two street access to and from the unit complex
- \* A new perimeter fence and two sets of gates to secure the complex after hours
- \* Situated in the Marin

Industrial FOR SALE

112sqm