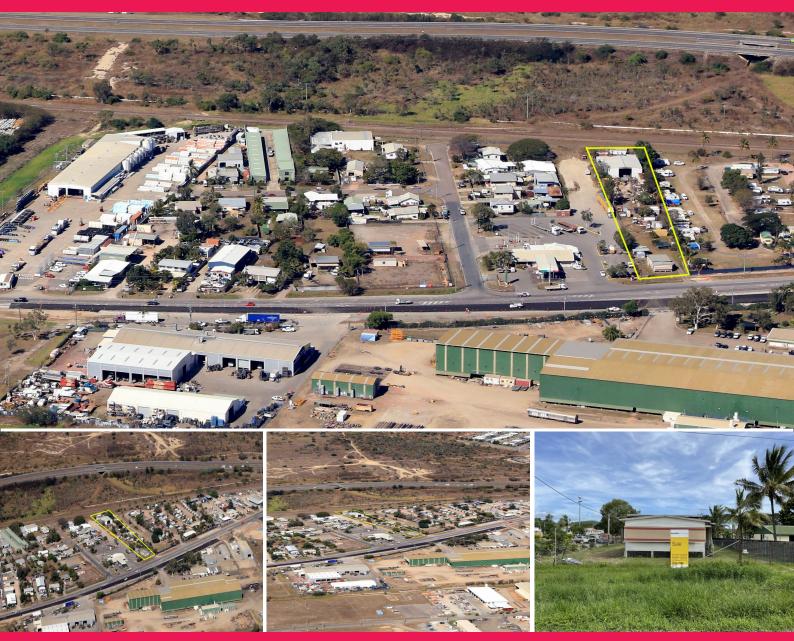

## **Main Road Industrial Opportunity**

Located on Townsville's main industrial strip this property offers a fantastic exposure as well as future development potential.

Boasting 3,802m2 of land this versatile industrial property would suit a wide range of users looking to take advantage of the properties central location and size.

The property is fully fenced and has a 300m2 high clearance warehouse locate to the rear of the lot.

Price: \$700,000

For further information or to arrange an inspection please contact exclusive marketing agents, Ray White Commerci