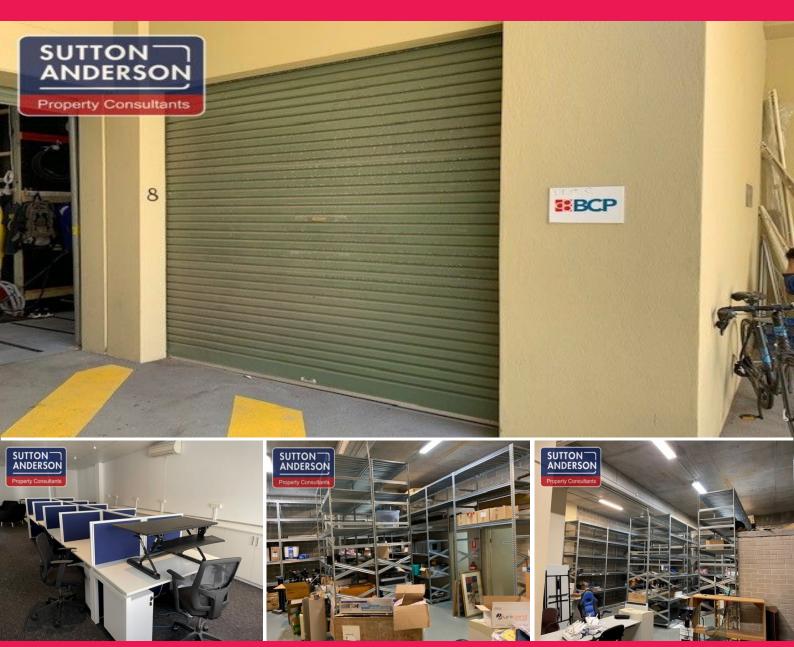

## **Office/Warehouse In The Heart of Artarmon**

Located in the heart of the Artarmon industrial area is this 299 sq metre office/warehouse, perfect for the growing business. A rare offering with good natural light in the office in a fantastic development.

Features include:

- \* Office of approximately 189 sqm
- \* Warehouse of approximately 110 sqm
- \* 4 car spaces
- \* Medium clearance warehouse
- \* Direct access to warehouse

Contact Hugh Anderson on 0438 007 302 for more information.