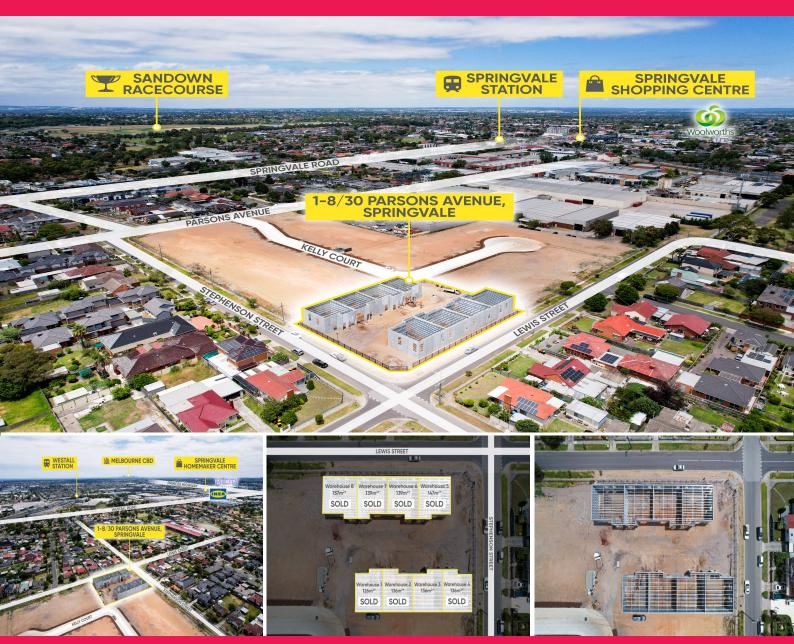

## **Boutique Development of 8 Brand New Architectural Warehouses**

Ray White Commercial Oakleigh is pleased to offer to market an outstanding opportunity for owner occupiers and investors alike to acquire one or multiple brand new warehouses in this boutique industrial development of 8 Units.

Located just off Springvale Road & only 900m\* from Springvale Station, this estate is positioned in one of the South-East's most sought after areas and is an ideal location for any small business, personal storage and/or investment purpose.

Features include:

? Building areas | 126m

Industrial FOR SALE