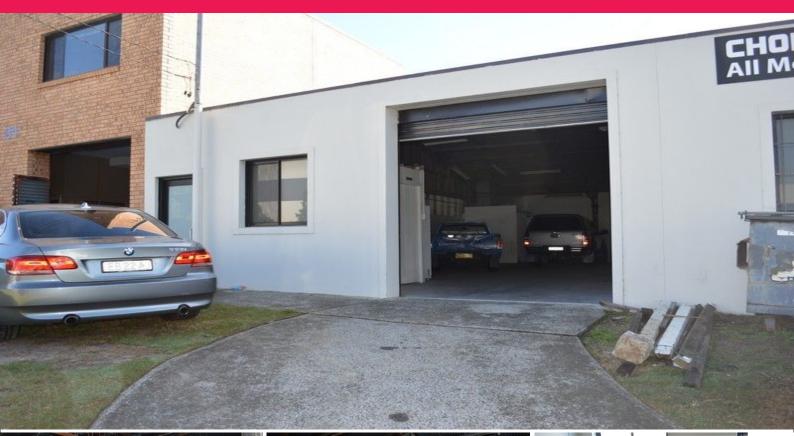

## HANDY LITTLE WAREHOUSE!

The property is predominately open plan with a small office/reception area at the front and roller door access to the warehouse that also features a small toilet to the rear.

Located just off Rocky Point Road providing good access to the Airport and Port Botany.

**KEY FEATURES:** 

- Internal Area: 120sqm\*
- Roller door height: 2.7m\*
- Roller door width: 2.8m\*
- Highest point of warehouse: 5.3m\*
- Front office/reception