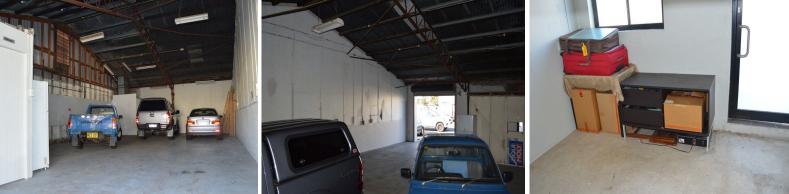

## HANDY LITTLE WAREHOUSE!

The property is predominately open plan with a small office/reception area at the front and roller door access to the warehouse that also features a small toilet to the rear.

Located just off Rocky Point Road providing good access to the Airport and Port Botany.

**KEY FEATURES:** 

- Internal Area: 120sqm\*
- Roller door height: 2.7m\*
- Roller door width: 2.8m\*
- Highest point of warehouse: 5.3m\*
- Front office/reception