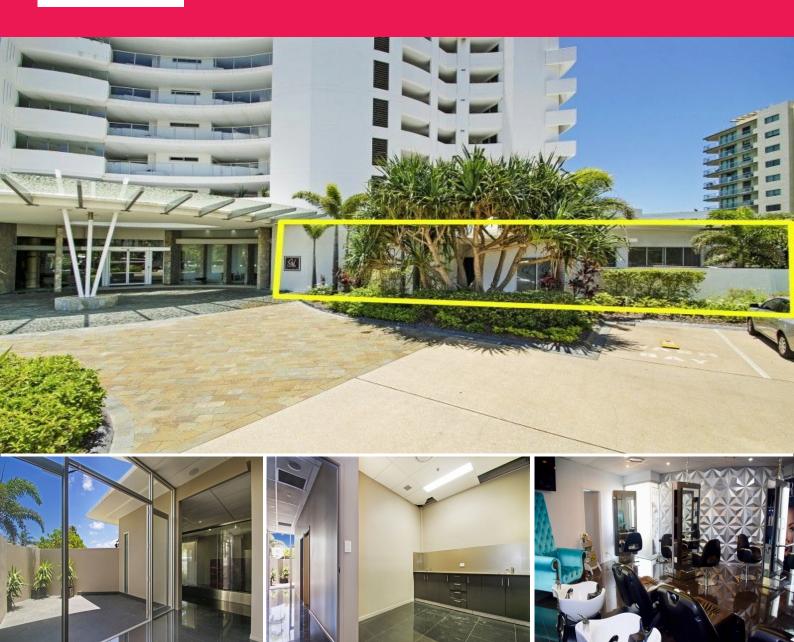

# FULLY TENANTED INVESTMENT WITH BRAND NEW 5 YEAR LEASE

Emily Pendleton and Christine Freney from Ray White Commercial Northern Corridor Group are pleased to present to market Suite 14, 14-20 Aerodrome Road, Maroochydore. Located within the popular holiday resort, the Sebel this ground floor suite has recently had a full refurb and a new five (5) year lease signed to an allied health practice that will offer a range of health and beauty services.

- 192m2\* internal space plus 36m2\* private tiled courtyard
- Staggered rental starting at \$55,000 for year one
- 5 year lease commencing 15 Feb 2021
- 5 x 5 year options
- 100% of the outgoings

Healthcare FOR SALE