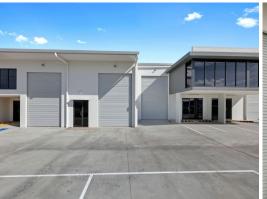

FEATURES:

- 140m2\* warehouse
- NBN connectivity and 3 phase power
- Internal amenities: shower, toilet, kitchenette
- High clearance roller door access
- Ample car parking with parking available in front of unit
- Modern complex

The complex itself offers a unique 'in line' design which allows for drive-through access to the dual road fronta

Industrial FOR LEASE

140.56sqm