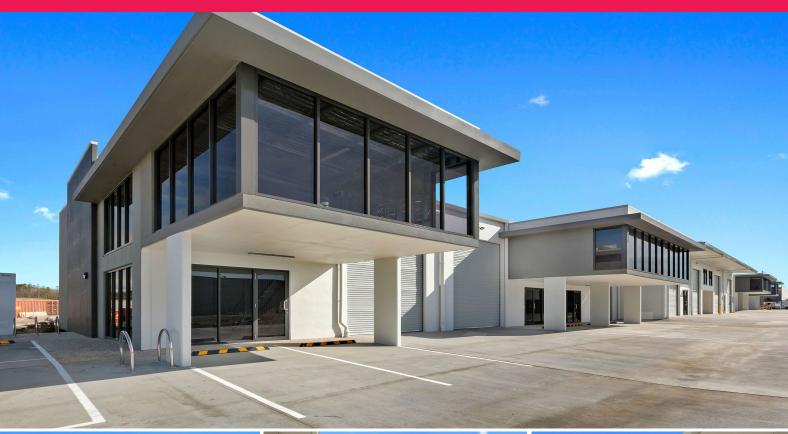

## **Great Unit Located in Heart of Aura Business Park**

David Goldsworthy from Ray White Commercial Northern Corridor Group is excited to present Unit 7, 18 Hancock Way, Baringa, located in the heart of the Aura Business Park.

FEATURES:

- 140m2\* warehouse
- NBN connectivity and 3 phase power
- Internal amenities: shower, toilet, kitchenette
- High clearance roller door access
- Ample car parking with parking available in front of unit
- Modern complex

The complex itself offers a unique 'in line' design which allows for drive-through access to the dual road fronta

Industrial FOR LEASE

140.56sqm