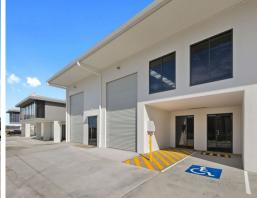

FEATURES:

- 140m2\* warehouse
- NBN connectivity and 3 phase power
- Internal amenities: shower, toilet, kitchenette
- High clearance roller door access
- Ample car parking with parking available in front of unit
- Modern complex

The complex itself offers a unique 'in line' design which allows for drive-through access to the dual road fronta

Industrial FOR LEASE

140.56sqm