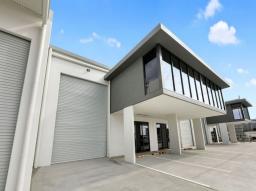

FEATURES:

- 140m2\* warehouse
- NBN connectivity and 3 phase power
- Internal amenities: shower, toilet, kitchenette
- High clearance roller door access
- Ample car parking with parking available in front of unit
- Modern complex

The complex itself offers a unique 'in line' design which allows for drive-through access to the dual road fronta

Industrial FOR LEASE

140.56sqm