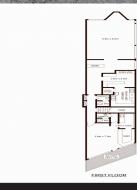

Property features include:

Fully fit kitchen
Cool room and equipment
Built-in wet bar
Grease trap & ventilation
Reverse cycle a/c
Reception area
M/F bathrooms
Alfresco dining/functio

Retail FOR LEASE

175sqm