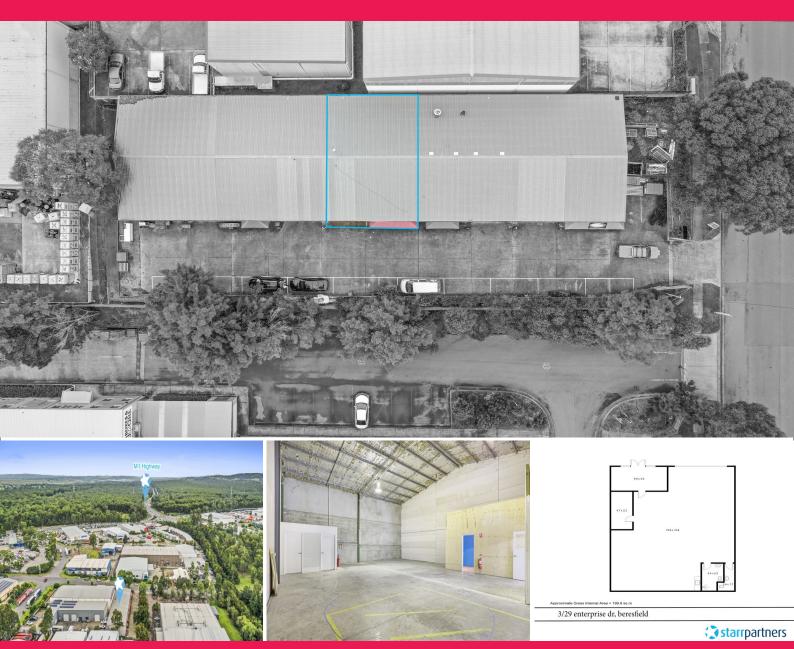

## Why Pay Rent?

The 199m2 unit consists of reception area, private offices and amenities block. The property is positioned within close proximity to major arterial roads including the New England Highway, the Pacific Highway, the Hunter Expressway and the M1 Pacific Motorway.

The building is perfect for anyone looking for more storage or wanting to grow their small business.

- ? Off street parking
- ? Full height roller door
- ? Toilet facilities
- ? Prime location
- ? Fully fenced yard

Industrial FOR SALE

199sqm