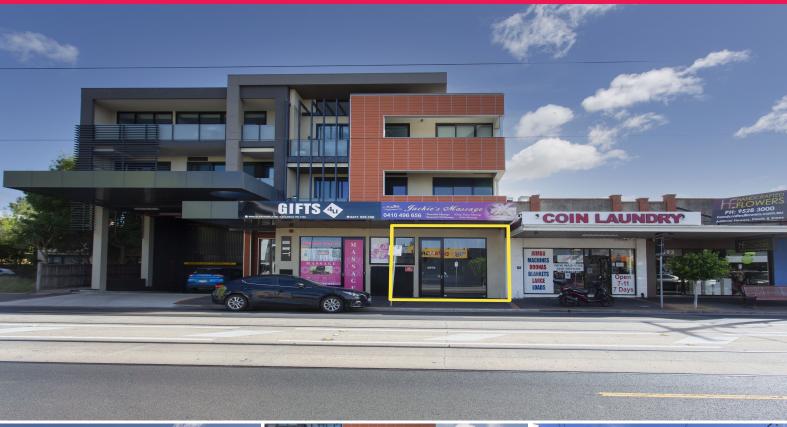

## Ray White.

689b Glen Huntly Road, Caulfield VIC 3162

## BOUTIQUE RETAIL / OFFICE OPPORTUNITY ON PREMIER RETAIL STRIP!

Ray White Commercial is pleased to present Shop 689b Glenhuntly Road Caulfield for Lease.

This property is situated in a premier location, in between Hawthorn and Kooyong Roads. Comprising of 45m2\* of prime retail space the property is set up to suit a variety of retail / office businesses (STCA).

- ? Total lettable area 45m2\*
- ? High exposure location
- ? Premier location
- ? excellent exposure &

Retail FOR LEASE

45sqm

Ray White.

Ryan Amler

0401971622

ryan.amler@raywhite.com