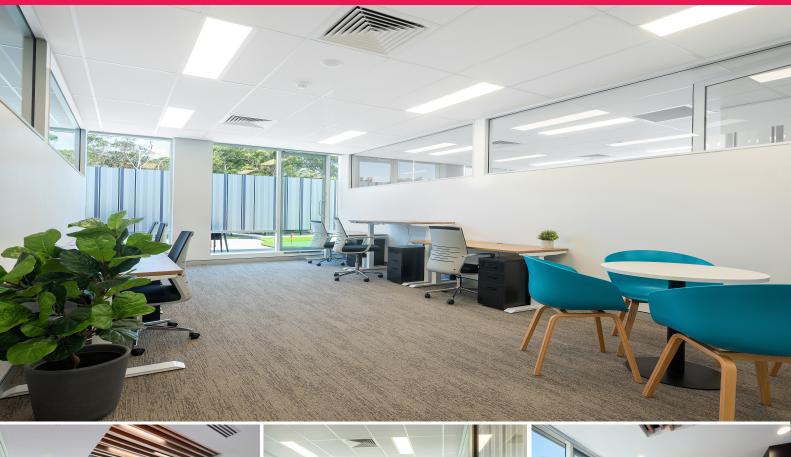

## 6 person office with new furnishings.

Offering a fully furnished private 6 person office with electric sit to stand desk and a small meeting room table. Views over bush land and direct access to a 200 sqm balcony. Brand new "A" grade fit out and a fully inclusive price.

A range of all-inclusive Serviced Offices available to accommodate from 1 ? 20 pax.

Property Benefits:

- \* Located 20 minutes from Sydney CBD
- \* Abundance of on-site parking available
- \* Available for short term leases 3, 6 or 12 months
- \* High quality fit-out and finishes
- \* Fully inclusive all