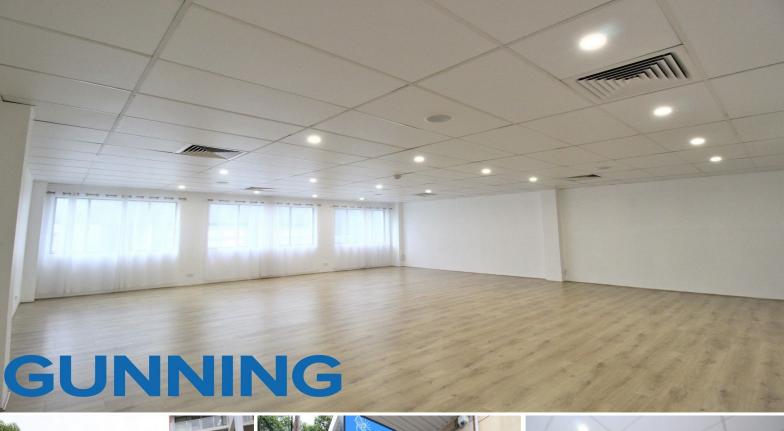

## FIRST FLOOR OFFICE/STUDIO IN ROCKDALE CBD!

Gunning Real Estate is pleased to present this office/studio for lease. Located in the heart of Rockdale, the property is only 350m\* from Rockdale train station, 60m\* from King St pedestrian strip, and 100m\* from a large Council car park.

Previously used as a yoga studio, this first floor suite (stair access only) features a front reception area, 2 partitioned rooms, 1 large windowed open space, and own internal toilet.

KEY FEATURES:

- Internal area: 122sqm\*
- Ducted air-conditioning
- Secured building access
- Abundant natural ligh

Offices FOR LEASE

122sqm