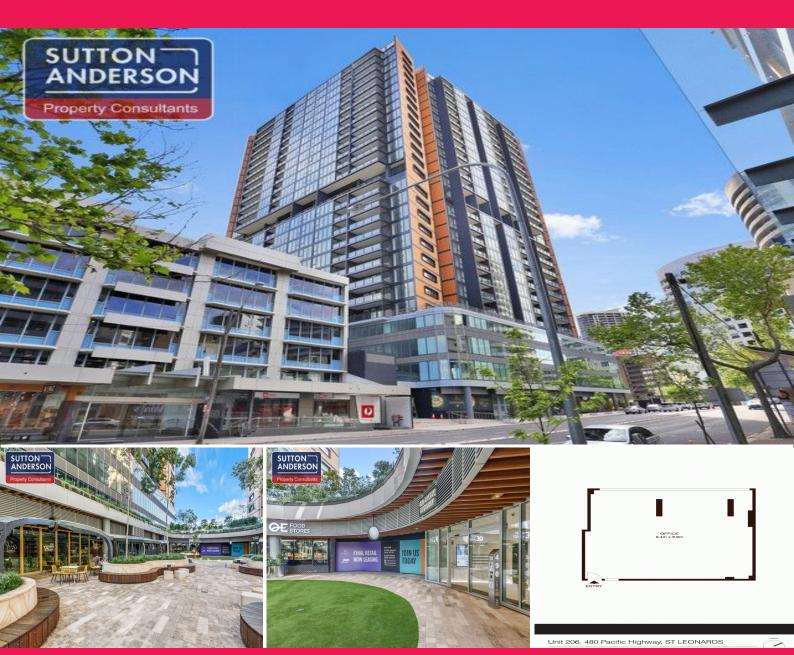

## 206/490 Pacific Highway, St Leonards NSW 2065

## St Leonards Square, Professional Office

St Leonards Square is a high-end Mirvac development featuring 4 levels of commercial office space and over 500 luxury apartments. A thriving retail precinct below provides world class amenity at your door step.

Property features include:

Easy customer car park, 2 hrs free 350m from St Leonards Station Opposite future Metro Station 800m from RNSH Brand new throughout Open plan office w great natural light Internal kitchenette provisions NBN ready and energy ef Offices FOR SALE

81sqm