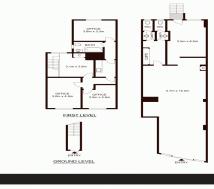

758 Pacific Highway, GORDON

## 758 Pacific Highway, Gordon NSW 2072

## **Shop or Office with Huge Exposure**

Former restaurant in the heart of Gordon. The space has been stripped out and now suitable for a variety of different uses. Benefitting from huge exposure to the Pacific Highway with over 38,000 passing vehicles daily. Pedestrian crossing at door step and just 100m walk to Gordon Station.

Property features include:

Rear lane access with parking
Single lock-up garage included
Suitable for restaurant use
Commercial kitchen w grease trap/exhaust
Huge exposure, great signage options
M/F bathrooms
Reverse cycle a/c syste

Offices FOR LEASE

125sqm



## **Andrew Bui**

andrew@suttonanderson.com.au