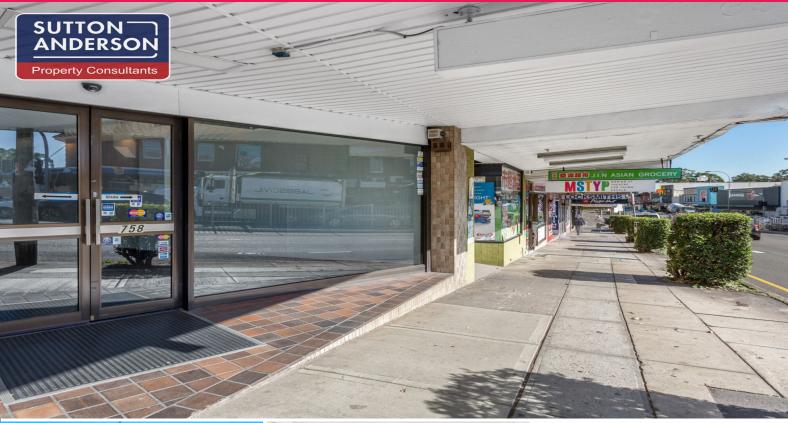

## **Shop or Office with Huge Exposure**

Former restaurant in the heart of Gordon. The space has been stripped out and now suitable for a variety of different uses. Benefitting from huge exposure to the Pacific Highway with over 38,000 passing vehicles daily. Pedestrian crossing at door step and just 100m walk to Gordon Station.

Property features include:

Rear lane access with parking
Single lock-up garage included
Suitable for restaurant use
Commercial kitchen w grease trap/exhaust
Huge exposure, great signage options
M/F bathrooms
Reverse cycle a/c syste