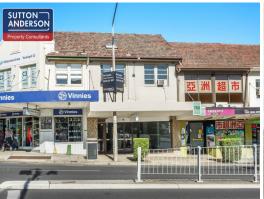

758 Pacific Highway, GORDON

## 758 Pacific Highway, Gordon NSW 2072

## **Shop or Office with Huge Exposure**

Former restaurant in the heart of Gordon. The space has been stripped out and now suitable for a variety of different uses. Benefitting from huge exposure to the Pacific Highway with over 38,000 passing vehicles daily. Pedestrian crossing at door step and just 100m walk to Gordon Station.

Property features include:

Rear lane access with parking
Single lock-up garage included
Suitable for restaurant use
Commercial kitchen w grease trap/exhaust
Huge exposure, great signage options
M/F bathrooms
Reverse cycle a/c syste

Offices FOR LEASE

125sqm



## **Andrew Bui**

andrew@suttonanderson.com.au