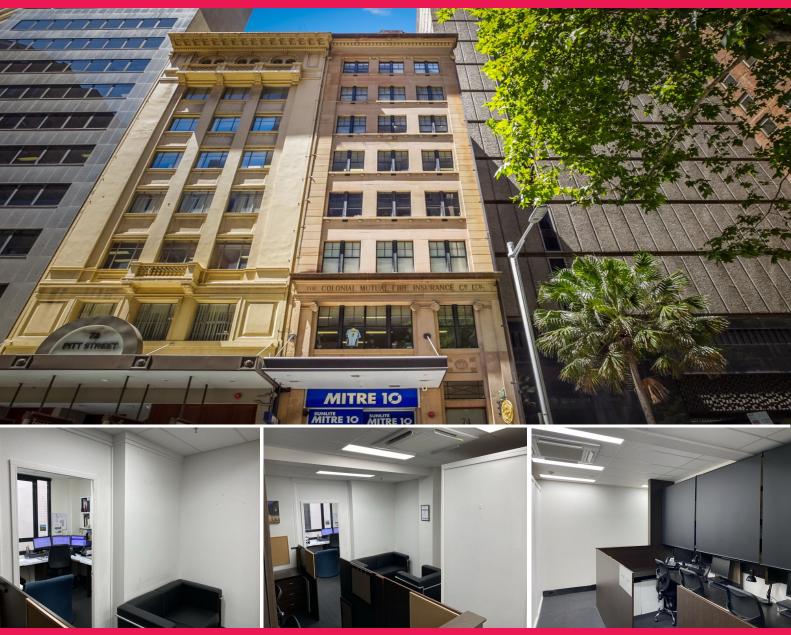

## Centrally located and ready to occupy

74 Pitt Street is positioned midway between Hunter Street and Martin Place. Refurbished in late 2000, the building comprises basement and ground level retail plus 8 upper levels of commercial office suites. Each suite has its own individual air conditioning unit.

- Directly next to lift.
- Partitioned with large private office and open plan workstations.
- Storage and kitchenette area.
- Available with short notice and on flexible lease terms.

Offices FOR LEASE \$690 sqm pa gross plus GST 33sqm