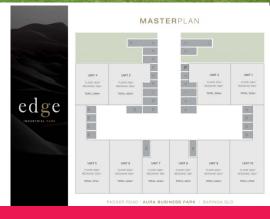

## FEATURES

- 285m2 unit (includes 128m2 mezzanine)
- Quality tilt slab construction including personnel access
- NBN on site
- Exclusive car parking

Industrial FOR SALE

285sqm