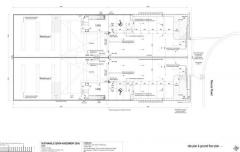

- 460.36sqm of building area includes office area of 84.87sqm
- 680sqm of land area
- Modern fa?ade
- Nobody corporate
- Street frontage
- Ground floor receptions
- Modern designed ameni

Industrial

FOR SALE

460.36sqm

No Agent Property -

1300594794

ies@noagentproperty.com.au