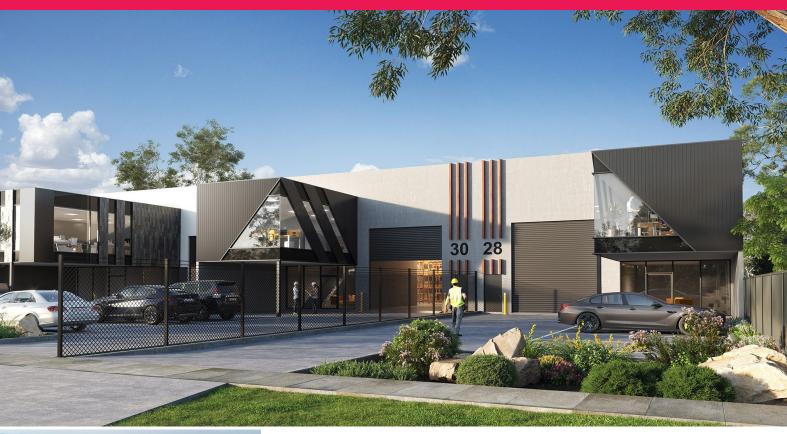

## 28 Nexus Road, Epping VIC 3076

## ARCHITECTURAL DESIGN WITH STREET FRONTAGE EXPOSURE

Phone enquiries - please quote property ID 25848.

We are pleased to present 2 state-of-the-art warehouses/showrooms for sale.

Located within the heart of Epping off O'Herns Road and Edgars Road, these assets offer a plethora of features including;

- 460.36sqm of building area includes office area of 84.87sqm
- 680sqm of land area
- Modern fa?ade
- Nobody corporate
- Street frontage
- Ground floor receptions
- Modern designed ameni

Industrial

FOR SALE