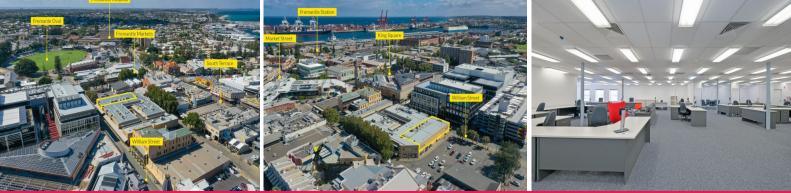

## **Central CBD Partitioned Office**

Superbly located in the heart of Fremantle directly opposite the Kings Square renewal project, this fully fitted office is currently configured as two separate areas of 670sqm\* and 170sqm\* respectively with the ability to combine into one large office of 840sqm\*.

The 670sqm\* office has recently been vacated by a state government department and presents to a high standard featuring a predominantly open plan layout with perimeter offices, boardroom, meeting rooms and breakout area. The tenancy comes complete with a range of furniture for the tenants use if required.