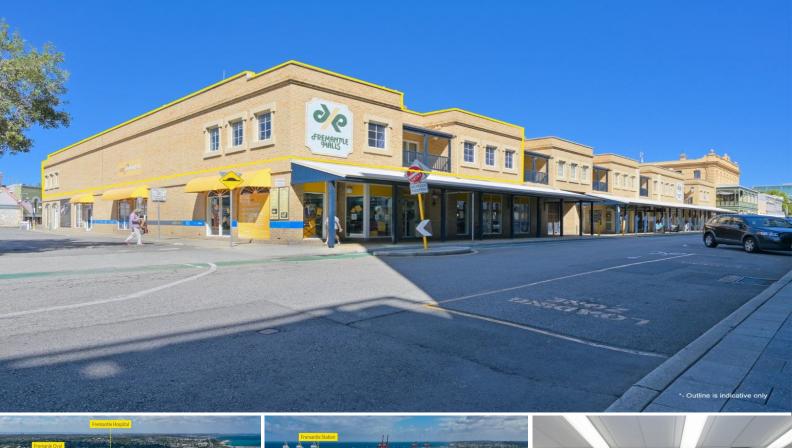

## 42&43/35 William Street, Fremantle WA 6160

## **Central CBD Partitioned Office**

Superbly located in the heart of Fremantle directly opposite the Kings Square renewal project, this fully fitted office is currently configured as two separate areas of 670sqm\* and 170sqm\* respectively with the ability to combine into one large office of 840sqm\*.

The 670sqm\* office has recently been vacated by a state government department and presents to a high standard featuring a predominantly open plan layout with perimeter offices, boardroom, meeting rooms and breakout area. The tenancy comes complete with a range of furniture for the tenants use if required.