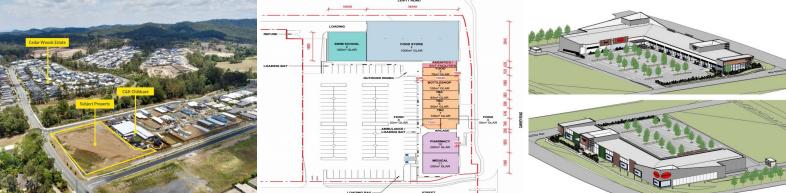

## Swim School in New Convenience Centre

With young families moving into beautiful new homes in the area, this is a prime location for a swim school. Next door is a newly opened C & K Childcare. This  $300m2^*$  site allocated to a swim school has a large IGA, medical centre, pharmacy, cafe and other retail.

In a highly visible location at the entrance to the new Cedar Woods estate, Ellendale Village will be a community hub in this affluent area.

The anticipated opening of the village is April 2022. Experienced swim school operators are encouraged to enquire now so that the construction works in with your requirements.

For further information, please contact Julie Ryan or Dwaine Bathern from Ray White Commercial Northern Corridor

Retail FOR LEASE

300sqm