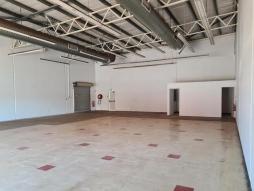

Property features:

300 sqm (approx.) warehouse/showroom Fully air conditioned Internal kitchen Internal bath Retail FOR LEASE

4,500 p/m + GST + OUTGOINGS

**Melleny Ams** 

0417428667 Melleny.ams@hfn.com.au