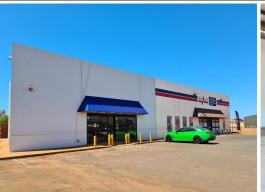

## Prime location - maximum exposure

Are you looking for a prime location to set your business up!

Located on the corner of Wilson and Hardie Street in Port Hedland, this offers your business maximum exposure to passing traffic. The property is a large blank canvas, ready to put your business branding front and centre to make the most of this excellent location!