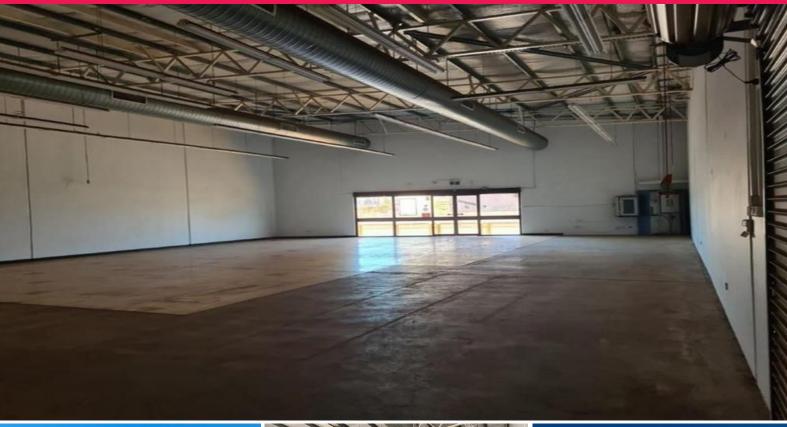

Property features:

300 sqm (approx.) warehouse/showroom Fully air conditioned Internal kitchen Internal bath Retail FOR LEASE

4,500 p/m + GST + OUTGOINGS

**Melleny Ams** 

0417428667 Melleny.ams@hfn.com.au