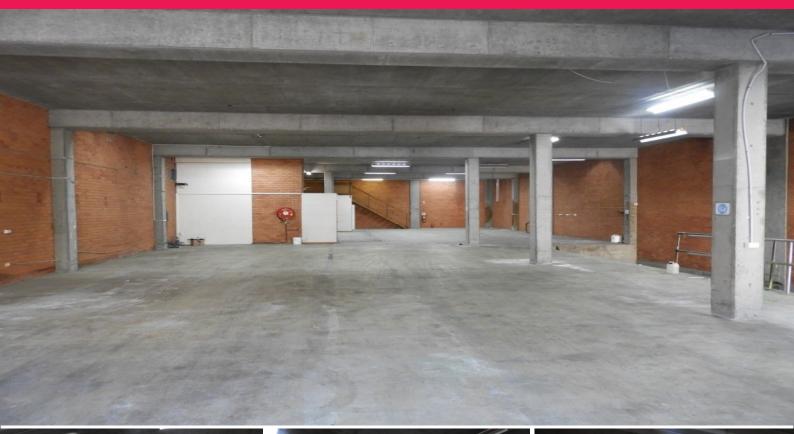

Quality warehouse / factory space with adjoining offices and mezzanine storage space suitable for a wide variety of business applications.

Property Features:

- 4 metre clearance (approx.)
- Internal loading dock
- Mezzanine storage space
- Adjoining office
- Ample undercover park