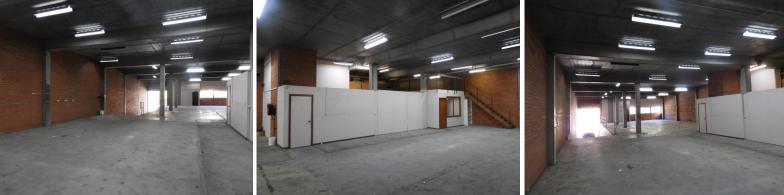

Quality warehouse / factory space with adjoining offices and mezzanine storage space suitable for a wide variety of business applications.

Property Features:

- 4 metre clearance (approx.)
- Internal loading dock
- Mezzanine storage space
- Adjoining office
- Ample undercover park