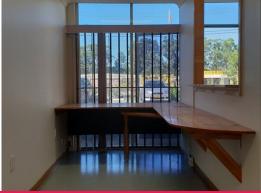

- The floors have been freshly painted and new skylights have been installed along with a new kitchenette and hand basin in the bathroom
- The front office has a built in timber desk and reception area, new alarm system to be installed and the NBN is connected so you can move in and start working straight away