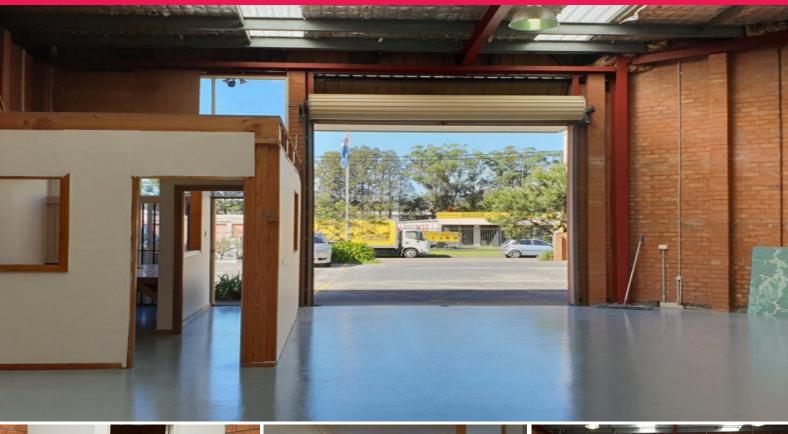

## **GREAT WAREHOUSE WITH EXPOSURE**

New to the market for lease is this excellent warehouse in the heart of West Gosford. The property has great access and exposure right on the corner of Gibbens Road and Merinee Road.

- The floors have been freshly painted and new skylights have been installed along with a new kitchenette and hand basin in the bathroom
- The front office has a built in timber desk and reception area, new alarm system to be installed and the NBN is connected so you can move in and start working straight away