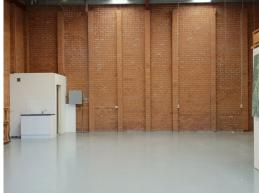

- The floors have been freshly painted and new skylights have been installed along with a new kitchenette and hand basin in the bathroom
- The front office has a built in timber desk and reception area, new alarm system to be installed and the NBN is connected so you can move in and start working straight away