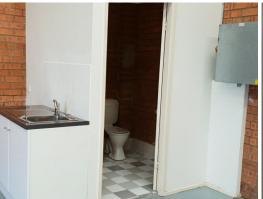

- The floors have been freshly painted and new skylights have been installed along with a new kitchenette and hand basin in the bathroom
- The front office has a built in timber desk and reception area, new alarm system to be installed and the NBN is connected so you can move in and start working straight away