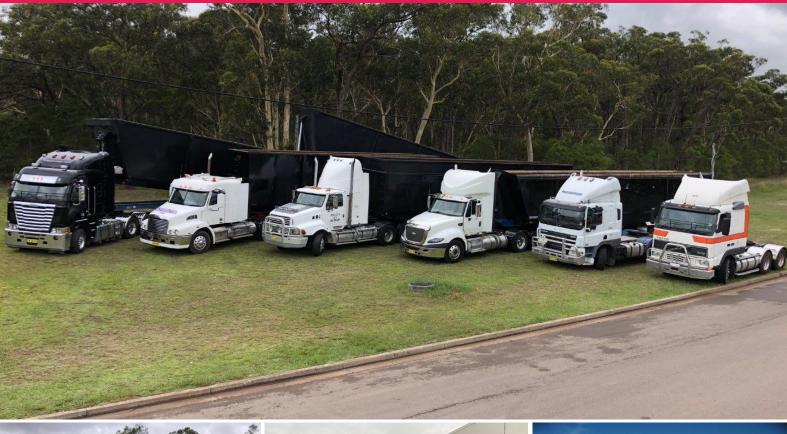

## ?MY TRUCKS' ? TIPPING ? SCRAP METAL ? DEMOLITION ? TREE WAST AND MORE

Phone enquiries - please quote property ID 25768.

Established for 6 years and growing yearly. Originally one truck, now has five. Repeat business and on-going work with established customers. Never without work! Prime business to take over and grow!

Core business:

Tipper work-Scrap metal, Demolition, Tree waste, Flat top, Side loader, Skel- Containers, nonferrous metals, Low loader- Machinery and oversize

Sydney? Newcastle (app

Transport/distribution FOR SALE