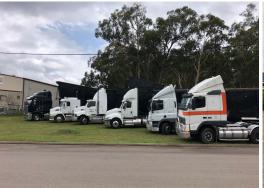

## ?MY TRUCKS' ? TIPPING ? SCRAP METAL ? DEMOLITION ? TREE WAST AND MORE

Phone enquiries - please quote property ID 25768.

Established for 6 years and growing yearly. Originally one truck, now has five. Repeat business and on-going work with established customers. Never without work! Prime business to take over and grow!

Core business:

Tipper work-Scrap metal, Demolition, Tree waste, Flat top, Side loader, Skel- Containers, nonferrous metals, Low loader- Machinery and oversize

Sydney? Newcastle (app

Transport/distribution FOR SALE