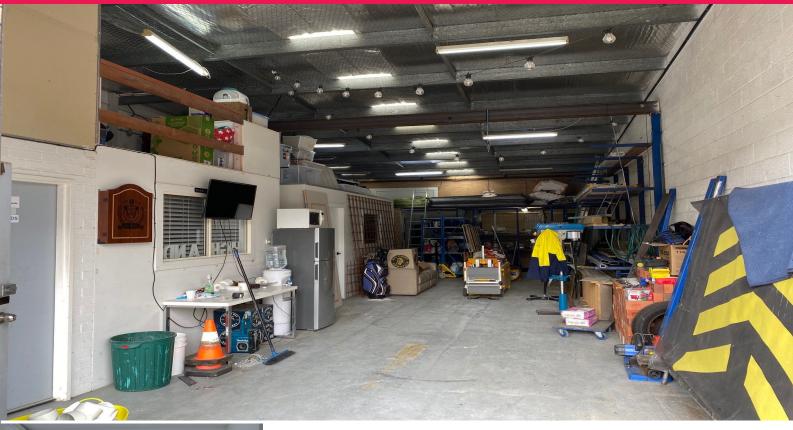

## **GREAT LITTLE INDUSTRIAL UNIT IN MANLY GROVE**

Manly Grove Industrial Estate is located at the end of Campbell Parade, Manly Vale, with easy access to Brookvale, Manly and the surrounding Northern Beaches. Close to all amenities & public transport.

Well presented industrial unit in popular complex. Features include good natural light, clear span warehousing, 3 phase power, automatic roller shutter door & conveniently positioned close to all amenities. Warehouses in this size bracket are currently in high in demand - be quick to secure this one.