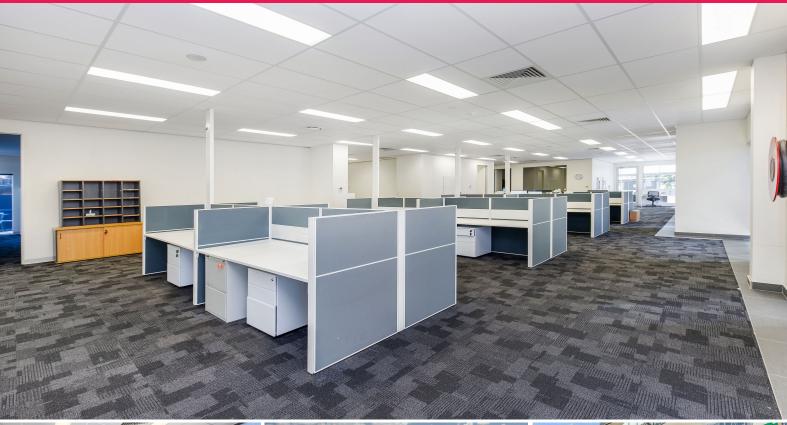

## **Prominent Queen Street - Ground Floor**

- \* 390m2\* Ground Floor???????
- \* High quality fit-out with reception, separate office, conference meeting rooms, staff

kitchen and open plan work area includes?state of the art work stations (if required)?

- \* Suit Medical, Office, Education, Indoor Recreation
- \* Includes internal toilets with disabled access
- \* 12 basement?Car parks plus ambulance bay with internal Lift access to ground floor entry
- \* High ceilings surrounded?by natural light
- \* Bonus Courtyards and entry points
- \* Exposure Plus with great signage options capturing Ferry Rd & Queen Street
- \* Conveniently positio