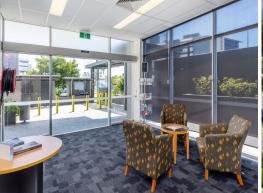

## **Prominent Queen Street - Ground Floor**

- \* 390m2\* Ground Floor???????
- \* High quality fit-out with reception, separate office, conference meeting rooms, staff

kitchen and open plan work area includes?state of the art work stations (if required)?

- \* Suit Medical, Office, Education, Indoor Recreation
- \* Includes internal toilets with disabled access
- \* 12 basement?Car parks plus ambulance bay with internal Lift access to ground floor entry
- \* High ceilings surrounded?by natural light
- \* Bonus Courtyards and entry points
- \* Exposure Plus with great signage options capturing Ferry Rd & Queen Street
- \* Conveniently positio