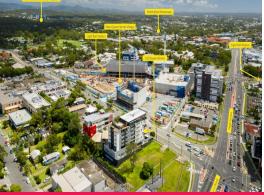

- \* Suit Medical, Office, Education, Indoor Recreation
- \* Includes internal toilets with disabled access
- \* 12 basement?Car parks plus ambulance bay with internal Lift access to ground floor entry
- \* High ceilings surrounded?by natural light
- \* Bonus Courtyards and entry points
- \* Exposure Plus with great signage options capturing Ferry Rd & Queen Street
- \* Conveniently positio