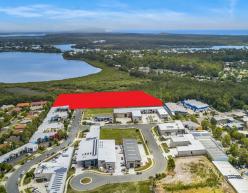

## 27/64 Gateway Drive, Noosaville QLD 4566

## **New Industrial Building For Sale**

This is the last one in the complex for sale under \$400,000.

Multipurpose space for wholesale, distribution, office, workspace or storage

Quality industrial buildings of 66m2 + featuring 50m2 greenspace

- High bay roller door access to greenspace
- Located in new hub in the middle of Noosa
- Numerous upgrade options including solar and natural ventilation
- Full amenities including kitchenette, shower and toilet
- NBN fibre to premises and two allocated car spaces per unit