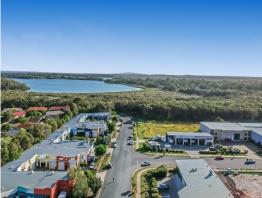

## 27/64 Gateway Drive, Noosaville QLD 4566

## **New Industrial Building For Sale**

This is the last one in the complex for sale under \$400,000.

Multipurpose space for wholesale, distribution, office, workspace or storage

Quality industrial buildings of 66m2 + featuring 50m2 greenspace

- High bay roller door access to greenspace
- Located in new hub in the middle of Noosa
- Numerous upgrade options including solar and natural ventilation
- Full amenities including kitchenette, shower and toilet
- NBN fibre to premises and two allocated car spaces per unit