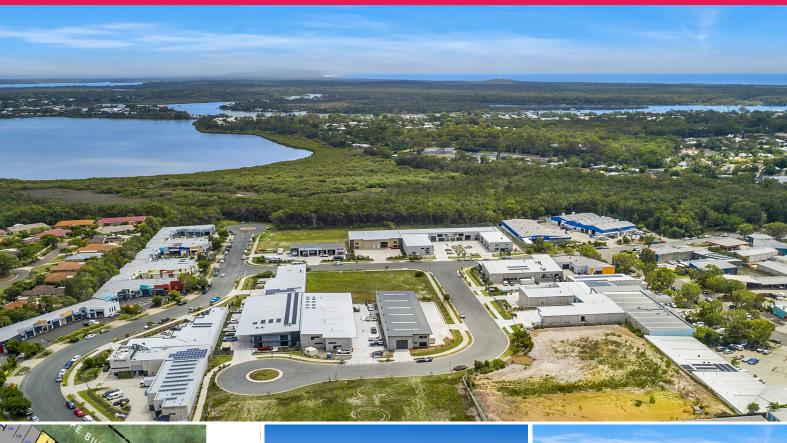

## 27/64 Gateway Drive, Noosaville QLD 4566

## **New Industrial Building For Sale**

This is the last one in the complex for sale under \$400,000.

Multipurpose space for wholesale, distribution, office, workspace or storage

Quality industrial buildings of 66m2 + featuring 50m2 greenspace

- High bay roller door access to greenspace
- Located in new hub in the middle of Noosa
- Numerous upgrade options including solar and natural ventilation
- Full amenities including kitchenette, shower and toilet
- NBN fibre to premises and two allocated car spaces per unit