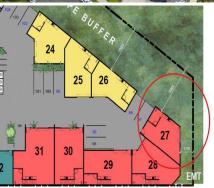

## 27/64 Gateway Drive, Noosaville QLD 4566

## **New Industrial Building For Sale**

This is the last one in the complex for sale under \$400,000.

Multipurpose space for wholesale, distribution, office, workspace or storage

Quality industrial buildings of 66m2 + featuring 50m2 greenspace

- High bay roller door access to greenspace
- Located in new hub in the middle of Noosa
- Numerous upgrade options including solar and natural ventilation
- Full amenities including kitchenette, shower and toilet
- NBN fibre to premises and two allocated car spaces per unit