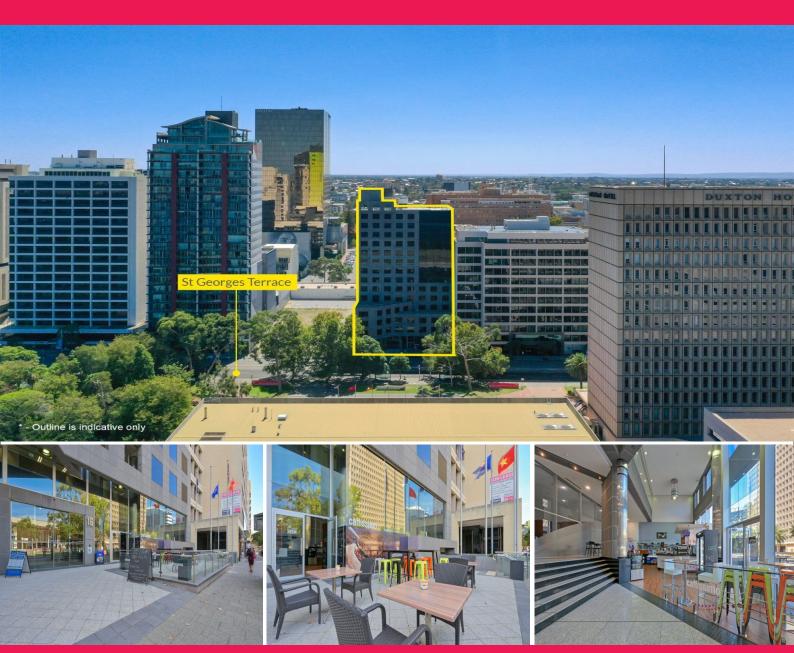

### **Supreme St Georges Terrace Location**

16 St Georges Terrace is located adjacent to the Government House, Supreme Court Gardens, and the Perth Concert Hall, giving this building unobstructed views facing south towards the river.

Central to the Perth Legal district, with the District, Magistrates, plus the Federal and Supreme Courts all within easy walking distance.

16 St Georges Terrace has excellent onsite parking options for tenants, who can also take advantage of access to onsite meeting areas, end of trip facilities and cafe with both indoor and outdoor seating options.