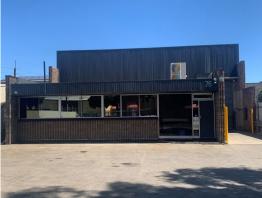

76 Orsmond Street, Hindmarsh SA 5007

## Office and Warehouse / Workshop in Prime inner west location

Phone enquiries - please quote property ID 25870.

Office and Warehouse / Workshop in Prime inner west location

- \* 836m2 Block
- \* 506m2 Lettable area
- 401m2 of high clearance clear span warehouse (with approximately 4.5m roller door access)
- \* Slab has been ground and repaired with epoxy coating and corked control joints
- \* 105m2 of Office and Amenities

Secure Fenced carpark / yard with parking for 6 cars (many more if you do not need regular truck access to the wa

Industrial FOR LEASE

506sqm

**No Agent Property** 

enquiries@noagentproperty.com.au