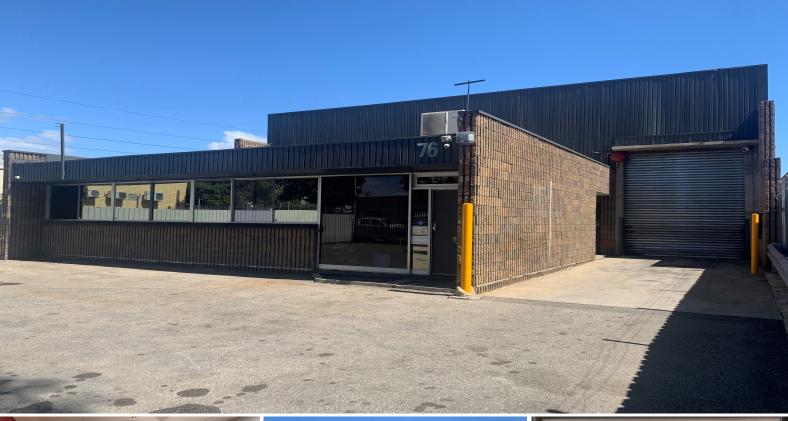

76 Orsmond Street, Hindmarsh SA 5007

## Office and Warehouse / Workshop in Prime inner west location

Phone enquiries - please quote property ID 25870.

Office and Warehouse / Workshop in Prime inner west location

- \* 836m2 Block
- \* 506m2 Lettable area
- 401m2 of high clearance clear span warehouse (with approximately 4.5m roller door access)
- \* Slab has been ground and repaired with epoxy coating and corked control joints
- \* 105m2 of Office and Amenities

Secure Fenced carpark / yard with parking for 6 cars (many more if you do not need regular truck access to the wa

Industrial FOR LEASE

506sqm

**No Agent Property** 

enquiries@noagentproperty.com.au