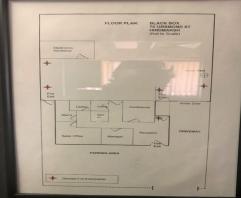

## Office and Warehouse / Workshop in Prime inner west location

Phone enquiries - please quote property ID 25870.

Office and Warehouse / Workshop in Prime inner west location

- \* 836m2 Block
- \* 506m2 Lettable area
- 401m2 of high clearance clear span warehouse (with approximately 4.5m roller door access)
- \* Slab has been ground and repaired with epoxy coating and corked control joints
- \* 105m2 of Office and Amenities