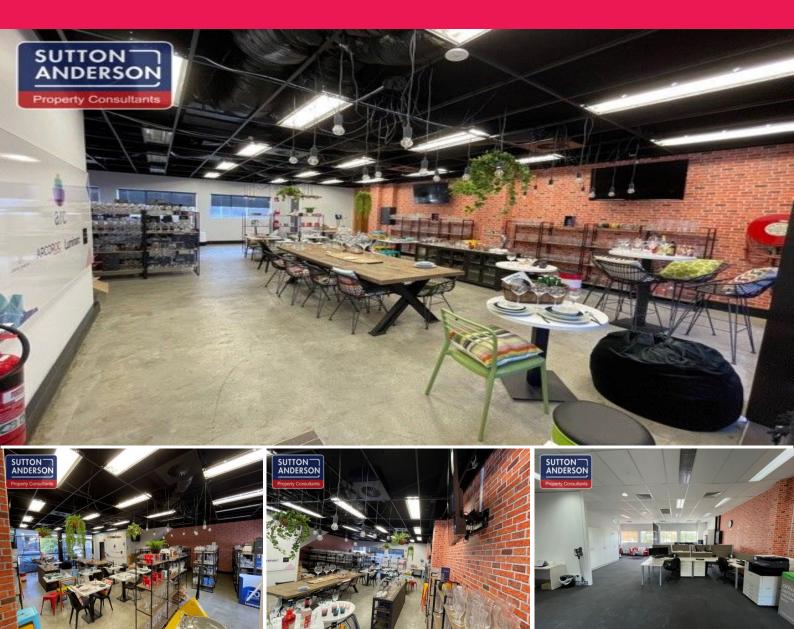

## Funky Office/Production/Warehouse Space

Sutton Anderson are pleased to present 11 Cleg Street, Artarmon available for lease.

Fully partitioned creative offices with immaculate fitout & truck access. Signage available at the front of the building. It offers bi-fold roller door for truck access.

The property is in a prime location, within walking distance to both St Leonards and Artarmon train stations and regular buses. Artarmon's thriving industrial precinct is central for any business.

Contact Hugh Anderson on 0438 007 302 for more information.