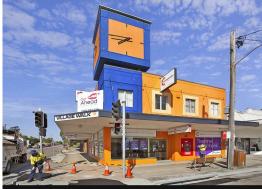

18d/121 Lawes Street, East Maitland NSW 2323

## **Affordable Office Space!**

Situated on a corner site in East Maitland's busy business district, suite 18d has approximately 20m2 of floor area. This space could be used for a range of business...

With its first floor vantage point and separate after hour's entrance, this property is worth a look for any business wanting to capitalise on the growing area of East Maitland.