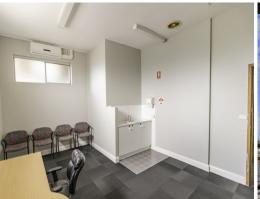

## **Affordable Office Space!**

Situated on a corner site in East Maitland's busy business district, suite 18d has approximately 20m2 of floor area. This space could be used for a range of business...

With its first floor vantage point and separate after hour's entrance, this property is worth a look for any business wanting to capitalise on the growing area of East Maitland.

- ? Off street parking
- ? Prime location
- ? Amenities
- ? NBN available
- ? Air-conditioned
- ? After hours entranc

Offices

FOR LEASE

20sqm