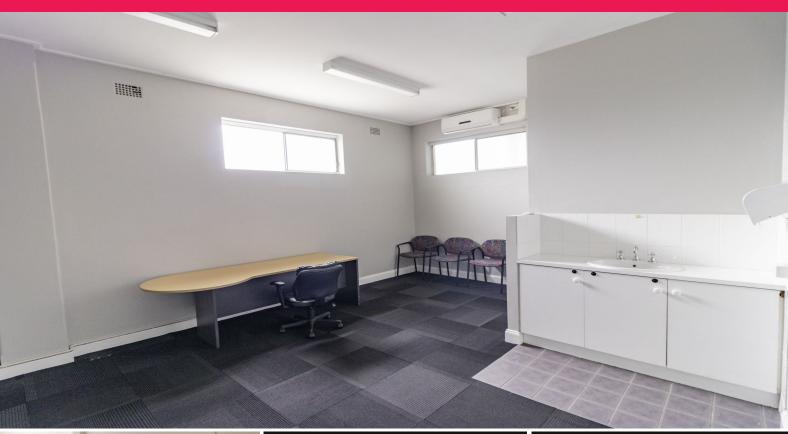

## **Affordable Office Space!**

Situated on a corner site in East Maitland's busy business district, suite 18d has approximately 20m2 of floor area. This space could be used for a range of business...

With its first floor vantage point and separate after hour's entrance, this property is worth a look for any business wanting to capitalise on the growing area of East Maitland.

- ? Off street parking
- ? Prime location
- ? Amenities
- ? NBN available
- ? Air-conditioned
- ? After hours entranc

Offices

FOR LEASE

20sqm