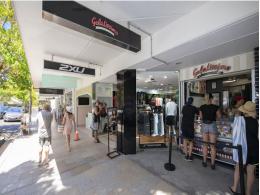

## **Rare Dual Frontage Retail on Hastings Street**

- + 70m?\* retail tenancy
- + Street frontage with floor to ceiling glass display windows facing directly onto main street, plus angled front window providing exposure to approaching foot traffic
- + Additional window display exposure from rear windows facing into Bay Village shopping complex
- + Shop enjoys high volume of foot traffic daily located right in the centre of the street
- + Large customer multi-level carpark at rear of complex
- + Tenancy comes with security swipe card to the carpark
- + Ducted air-conditioning
- + Rent: \$202,475 per annum + outgoings + GST