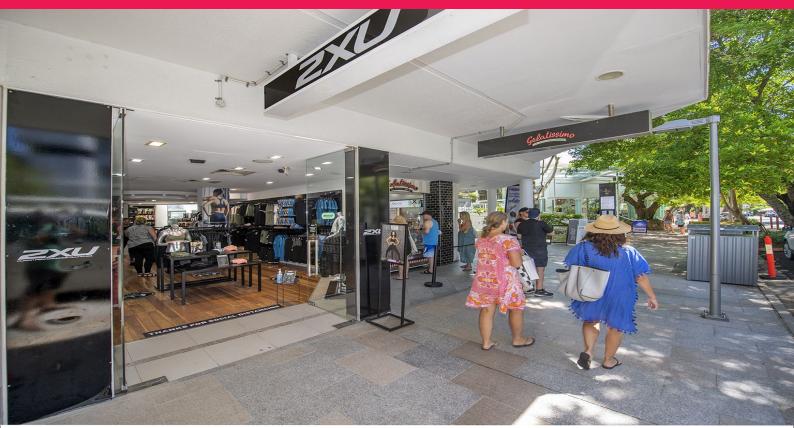

## **Rare Dual Frontage Retail on Hastings Street**

- + 70m?\* retail tenancy
- + Street frontage with floor to ceiling glass display windows facing directly onto main street, plus angled front window providing exposure to approaching foot traffic
- + Additional window display exposure from rear windows facing into Bay Village shopping complex
- + Shop enjoys high volume of foot traffic daily located right in the centre of the street
- + Large customer multi-level carpark at rear of complex
- + Tenancy comes with security swipe card to the carpark
- + Ducted air-conditioning
- + Rent: \$202,475 per annum + outgoings + GST