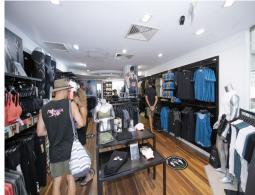

## **Rare Dual Frontage Retail on Hastings Street**

- + 70m?\* retail tenancy
- + Street frontage with floor to ceiling glass display windows facing directly onto main street, plus angled front window providing exposure to approaching foot traffic
- + Additional window display exposure from rear windows facing into Bay Village shopping complex
- + Shop enjoys high volume of foot traffic daily located right in the centre of the street
- + Large customer multi-level carpark at rear of complex
- + Tenancy comes with security swipe card to the carpark
- + Ducted air-conditioning
- + Rent: \$202,475 per annum + outgoings + GST