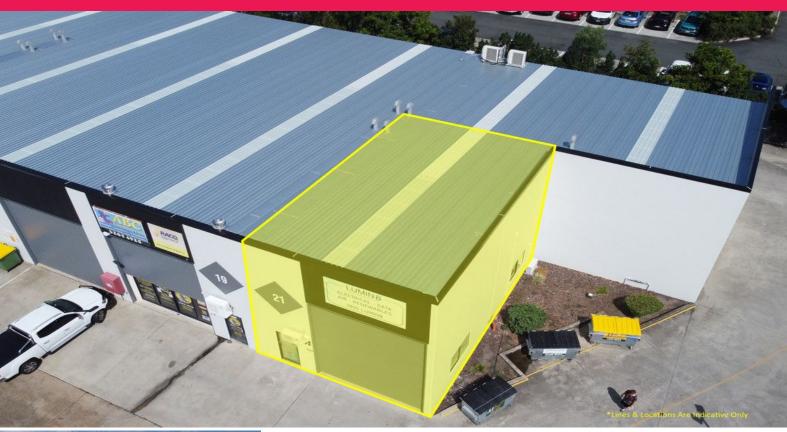

### 21/193 South Pine Road, Brendale QLD 4500

## Investment Opportunity 85m2\* Industrial Tilt Slab Unit In Brendale

Ray White Commercial Northern Corridor Group is pleased to present to the market 21/193 South Pine Road, Brendale for sale.

This tenanted tilt slab industrial zoned unit is located in the easily accessed Brendale Business Park and has direct access to South Pine Road, and Linkfield Road to the Bruce Highway and the Gateway Motorway.

It is a well-configured unit with air-conditioned office space, a small kitchenette and its own internal amenities.

#### Features:

- Air-Conditioned Offic

Industrial FOR SALE

85sqm