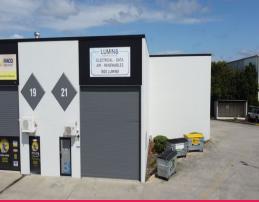

### 21/193 South Pine Road, Brendale QLD 4500

## Investment Opportunity 85m2\* Industrial Tilt Slab Unit In Brendale

Ray White Commercial Northern Corridor Group is pleased to present to the market 21/193 South Pine Road, Brendale for sale.

This tenanted tilt slab industrial zoned unit is located in the easily accessed Brendale Business Park and has direct access to South Pine Road, and Linkfield Road to the Bruce Highway and the Gateway Motorway.

It is a well-configured unit with air-conditioned office space, a small kitchenette and its own internal amenities.

#### Features:

- Air-Conditioned Offic

Industrial FOR SALE

85sqm