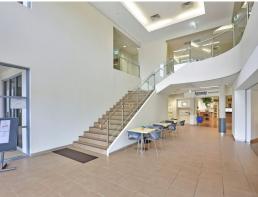

## Landmark M1 Freestanding Whole Building Sale or Lease 594sqm to 1,230sqm

- \* Impressive Foyer with Premium Commercial Space
- \* Office/Storage 594 to 1,230sqm to occupy
- \* Open plan & glass fit-out, ducted air conditioning
- \* Three sides of glass provides great natural light
- \* Wide electric roller door, truck access to warehouse/storage, specialised stock lift delivers to all floors
- \* 140,000 cars passing daily on M1
- \* Lots of car parking, 2 lifts from undercover parking
- \* LEASE: 594 to 1,230sqm
- \* SALE: Whole Building on 3,296sqm land