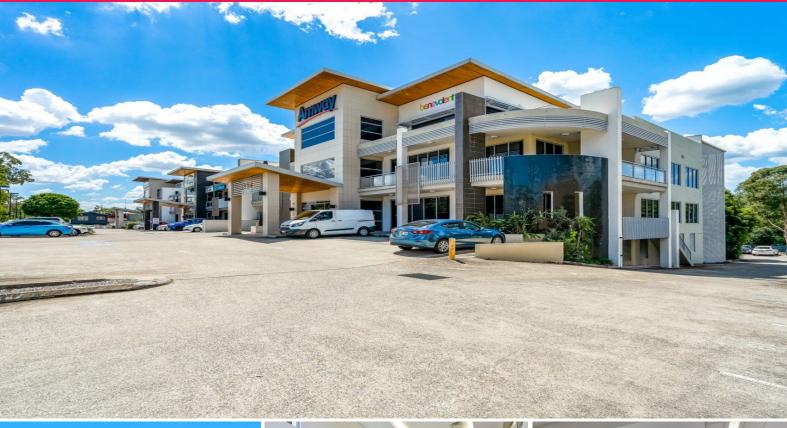

## Landmark M1 Freestanding Whole Building Sale or Lease 594sqm to 1,230sqm

- \* Impressive Foyer with Premium Commercial Space
- \* Office/Storage 594 to 1,230sqm to occupy
- \* Open plan & glass fit-out, ducted air conditioning
- \* Three sides of glass provides great natural light
- \* Wide electric roller door, truck access to warehouse/storage, specialised stock lift delivers to all floors
- \* 140,000 cars passing daily on M1
- \* Lots of car parking, 2 lifts from undercover parking
- \* LEASE: 594 to 1,230sqm
- \* SALE: Whole Building on 3,296sqm land