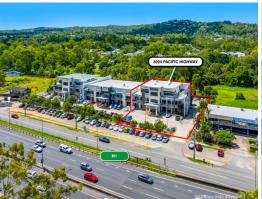

## LJ Hooker Commercial

3994 Pacific Highway, Springwood QLD 4127

## Landmark M1 Freestanding Whole Building Sale or Lease 594sqm to 1,230sqm

- \* Impressive Foyer with Premium Commercial Space
- \* Office/Storage 594 to 1,230sqm to occupy
- \* Open plan & glass fit-out, ducted air conditioning
- \* Three sides of glass provides great natural light
- \* Wide electric roller door, truck access to warehouse/storage, specialised stock lift delivers to all floors
- \* 140,000 cars passing daily on M1
- \* Lots of car parking, 2 lifts from undercover parking
- \* LEASE: 594 to 1,230sqm
- \* SALE: Whole Building on 3,296sqm land