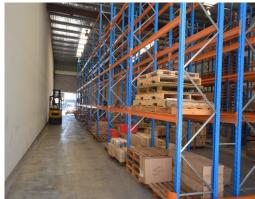

Key features include:

- Total area of 636sqm\* comprising of 116sqm\* office and 520sqm\* warehouse
- Office consists of reception area, 3 separate offices and a large boardroom
- Alarm and ducted air-conditioning throughout the office area