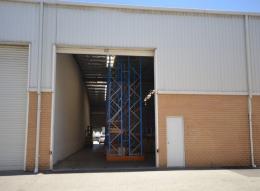

Key features include:

- Total area of 636sqm\* comprising of 116sqm\* office and 520sqm\* warehouse
- Office consists of reception area, 3 separate offices and a large boardroom
- Alarm and ducted air-conditioning throughout the office area