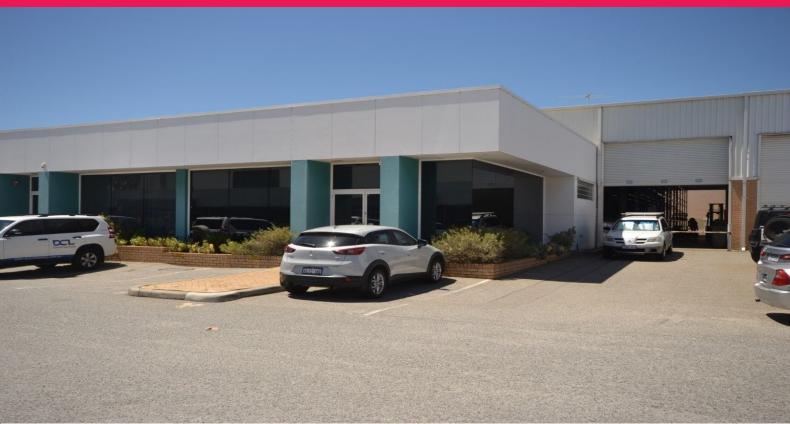

5/106 Robinson Avenue, Belmont WA 6104

## For Sale or Lease - Affordable office/warehouse in the heart of Belmont

Ray White Commercial (WA) is pleased to present this great value opportunity to lease or buy this office/warehouse centrally located in Belmont.

Key features include:

- Total area of 636sqm\* comprising of 116sqm\* office and 520sqm\* warehouse
- Office consists of reception area, 3 separate offices and a large boardroom
- Alarm and ducted air-conditioning throughout the office area