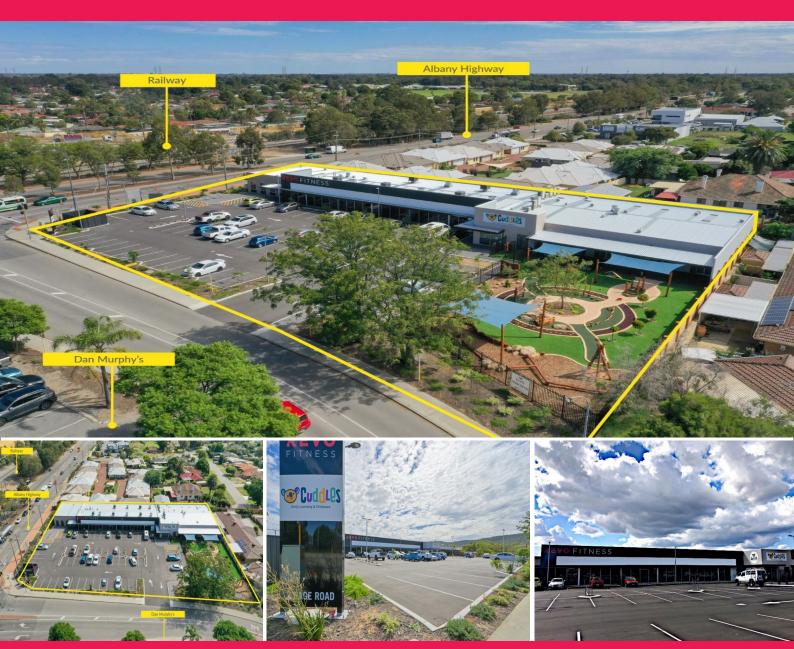

### **Childcare Centre and Gym**

Fronting prominently onto Albany Highway, 2 Page Road is a new commercial asset (Completed late 2020) with a WALE of approx 11.5 years, located in one of the fastest growing areas in Australia.

Occupying a prime corner at the intersection of Albany Highway and Page Road the property represents a unique opportunity to attain a secure income stream with fixed rental increases from an asset that services an established and rapidly growing demographic.

Revo gyms have 10 locations and a significant membership at Kelmscott.

From a connectivity standpoint 2 Page Road is well placed as a direct throughway to Perth's centre via a range of

Other FOR SALE Offers Invited 1552sqm