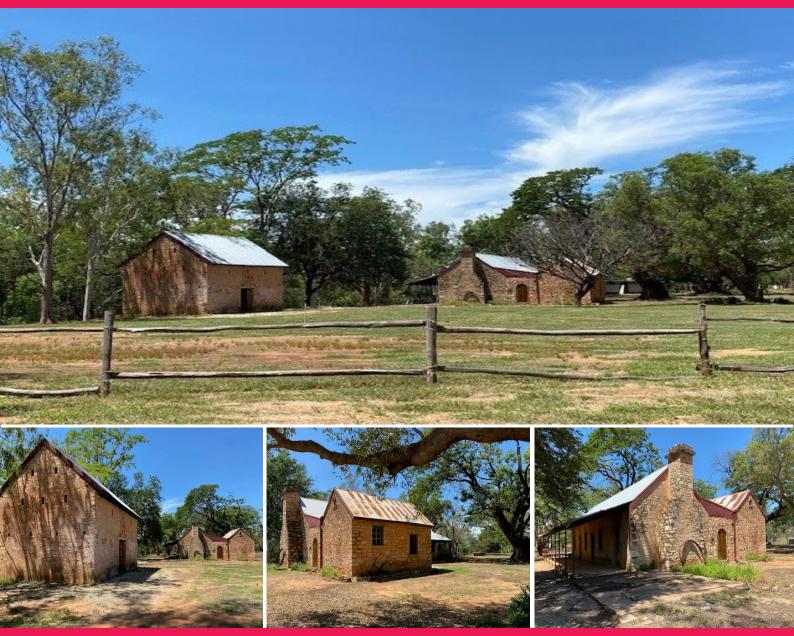

## SPRINGVALE HOMESTEAD - PICTURESQUE PARK OF RICH CULTURAL HERITAGE - PRIME RIVERF

Phone enquiries - please quote property ID 25929.

Here is an opportunity to acquire the iconic Springvale Homestead Park? a property with unique and significant cultural heritage value, and a cherished cornerstone of tourism in Katherine, Northern Territory.

Built in 1879, Springvale Homestead is the oldest standing homestead in the Territory and was one of the very first pastoral stations established in the Top End.

The Parks peaceful aura transports you through time and captivating chapters in history, which include its agricu