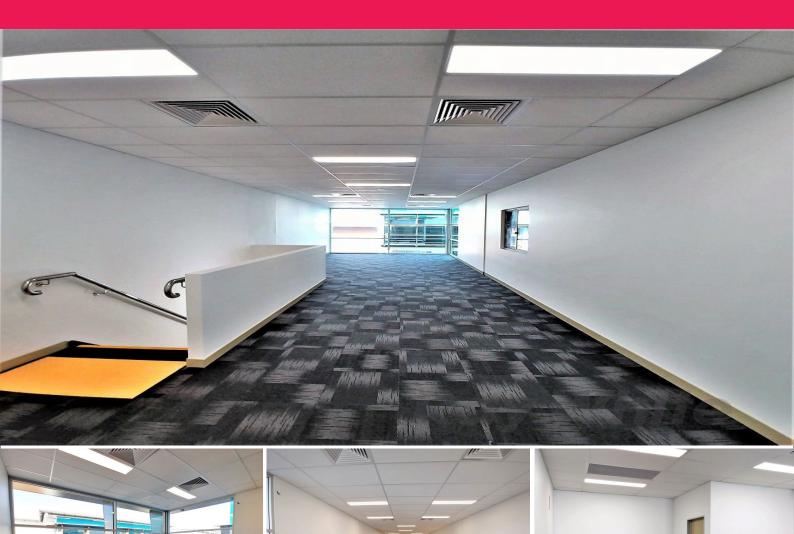

## 93sqm\* BRAND NEW OFFICE

- 93sqm\* corporate brand new office
- 19sqm\* ground floor reception
- 74sqm\* first floor office with ducted a/c & LED lighting
- Amenities include a toilet and kitchenette
- Two (2) under cover car space plus shared parking onsite
- Great natural light with floor to ceiling glass and windows
- NBN connectivity
- Outstanding access to surrounding major arterial network being less than  $1^*$  minute to the Gateway Motorway
- FLEXIBLE LEASE TERM