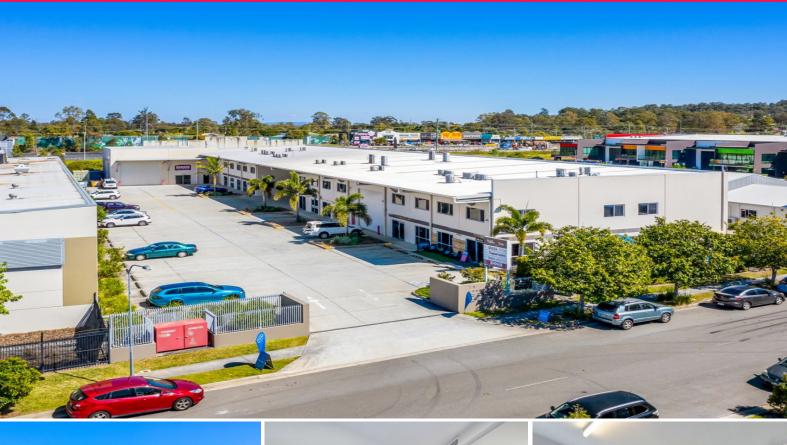

## High Quality 607sqm Warehouse/Office

\* Top quality office, fitout in place

\* High clearance warehouse - 7.4 metres

\* Only 5 tenancies in total complex (one is a Caf&aecute;)

\* Great truck access to massive awning & large roller doors

\* Large amount of car park, close to M1 & Logan Motorway

LEASE RATE: Contact Exclusive Agent Bruce Webster on 0408 551 858 AVAILABLE SPACE: 607 sqm

## Location

Located approximately 29kms south east of the Brisbane CBD in the Brisbane to Gold Coast corridor, this area has seen a large amount of construction activity over the past few years. Located just off the