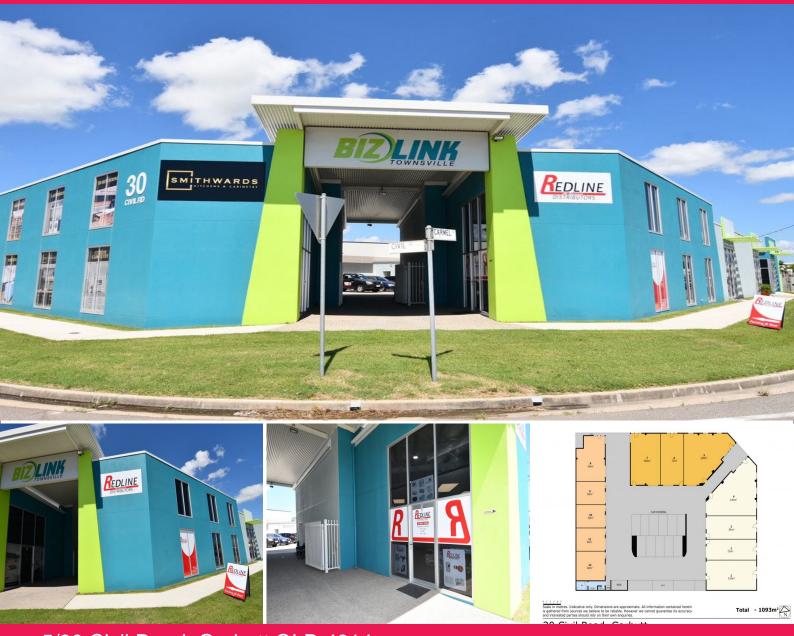

## 5/30 Civil Road, Garbutt QLD 4814

## Biz Link - brand new multi purpose commercial unit

Located on a prominent corner in central Garbutt, these brand new warehouses were completed in 2020.

Unit 5 of 145 sqm is available now at \$2,040 per month + GST.

Features include:

- Ground floor
- Air conditioned showroom/office
- Kitchenette
- Excellent exposure on corner site
- Automatic security gate access
- 14 on-site car parks
- 24/7 access
- Three-phase power ava

Industrial FOR LEASE

145sqm