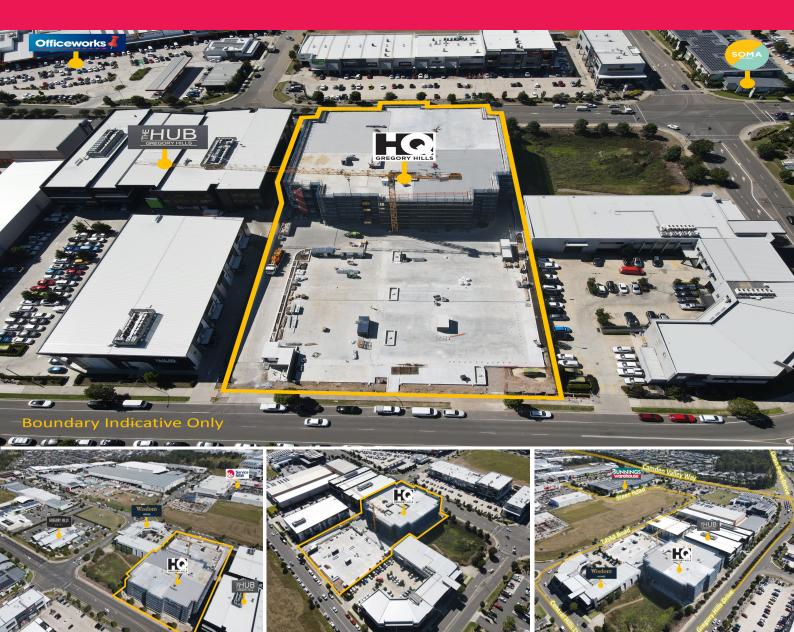

## 39-47 Lasso Road, Gregory Hills NSW 2557

## **Construction Well Underway - Due to Complete Late 2024**

Raine and Horne Commercial Macarthur are delighted to offer HQ Gregory Hills to the market for both Sale and Lease. HQ is centrally located within the Gregory Hills Business Park, adjoining The HUB Development, and is ideally connected to all major road networks, offering easy access to Campbelltown, Liverpool, Parramatta and the Sydney CBD. HQ Gregory Hills will be at the doorstep of the Western Sydney Airport at Badgerys Creek due to open in 2026.

? Premium Business Suites & Ground Floor Professional/Retail Options

- ? Business Suites from 87m?\* up to 2,570m?\* floorplates
- ? Flexible options on offer to suit a range of businesses
- ? Exceptional natural light with floor to ceiling glass
- ? Close to 400 car spaces on site
- ? Secure building offer