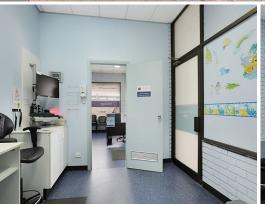

## **Medical Fit-out**

Situated in West mall's busy shopping complex at Rutherford, the property has approximately 112m2 of floor area. This space could be utilised for a range of businesses or professionals alike...

The shop is surrounded by many reputable businesses such as the Anytime Fitness, Domino's, Priceline pharmacy and is situated between the Coles and Woolworths. Supermarkets.

- ? Fit-out included
- ? Access to ample free parking for your customers
- ? Air-Conditioned
- ? Kitchenette