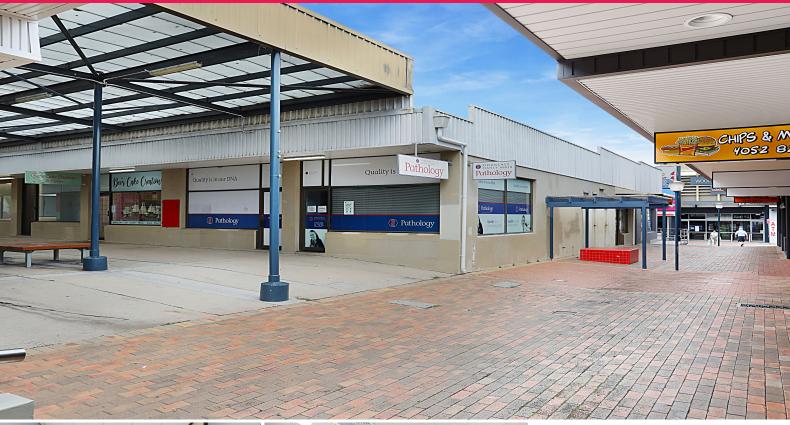

## **starr**partners

starrpartners

Shop 8 & 9 West Mall Plaza, Rutherford NSW 2320

## **Medical Fit-out**

Situated in West mall's busy shopping complex at Rutherford, the property has approximately 112m2 of floor area. This space could be utilised for a range of businesses or professionals alike...

The shop is surrounded by many reputable businesses such as the Anytime Fitness, Domino's, Priceline pharmacy and is situated between the Coles and Woolworths. Supermarkets.

- ? Fit-out included
- ? Access to ample free parking for your customers
- ? Air-Conditioned
- ? Kitchenette