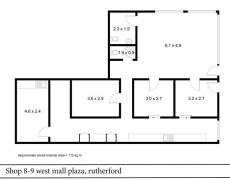

## **starr**partners

starrpartners

Shop 8 & 9 West Mall Plaza, Rutherford NSW 2320

## **Medical Fit-out**

Situated in West mall's busy shopping complex at Rutherford, the property has approximately 112m2 of floor area. This space could be utilised for a range of businesses or professionals alike...

Contact our team today

Healthcare

FOR LEASE

110.32sqm