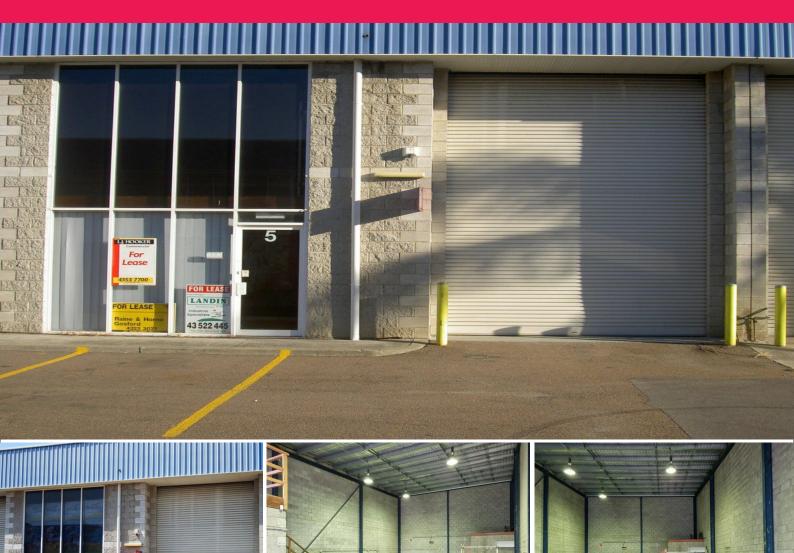

## LJ Hooker Commercial

Unit 5/4 Merinee Road, West Gosford NSW 2250

## INDUSTRIAL WAREHOUSE

- Approx 180m2 warehouse high clearance warehouse
- Small air-conditioned office at the front of the unit
- Located in a good complex with easy access from Manns Road and Merinee Road.
- 3 phase power, high roller shutter and parking at the front door
- General Industrial zoning (IN1) suitable for an array of businesses.

Industrial

FOR LEASE

180sqm