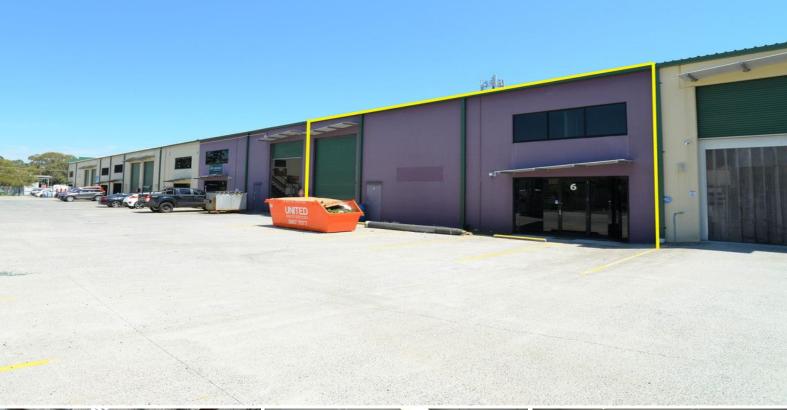

## **INDUSTRIAL WAREHOUSE WITH OFFICE 328M2\***

• 328m2\* High Bay Concrete Tilt Panel Warehouse

• 72m2\* Air Conditioned Offices over 2 levels included

• Well ventilated with Insulated ceiling and sky lights allowing plenty

natural light

• Container high roller door

• Ample parking

 $\mbox{\-\it 8bull};$  Kitchenette and toilet with wheel chair access.

• Complex has Security Fence with motorized front gate. • Access to Pacific Hwy and all major arterial roads

• Available immediately!

(Approximately \*)

Industrial FOR LEASE

328sqm