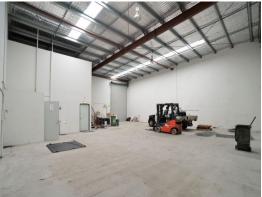

## **INDUSTRIAL WAREHOUSE WITH OFFICE 328M2\***

• 328m2\* High Bay Concrete Tilt Panel Warehouse

• 72m2\* Air Conditioned Offices over 2 levels included

• Well ventilated with Insulated ceiling and sky lights allowing plenty

natural light

• Container high roller door

• Ample parking

 $\mbox{\-\it 8bull};$  Kitchenette and toilet with wheel chair access.

• Complex has Security Fence with motorized front gate. • Access to Pacific Hwy and all major arterial roads