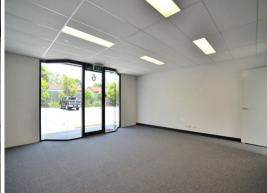

## **INDUSTRIAL WAREHOUSE WITH OFFICE 328M2\***

• 328m2\* High Bay Concrete Tilt Panel Warehouse

• 72m2\* Air Conditioned Offices over 2 levels included

• Well ventilated with Insulated ceiling and sky lights allowing plenty

natural light

• Container high roller door

• Ample parking

 $\mbox{\-\it 8bull};$  Kitchenette and toilet with wheel chair access.

• Complex has Security Fence with motorized front gate. • Access to Pacific Hwy and all major arterial roads