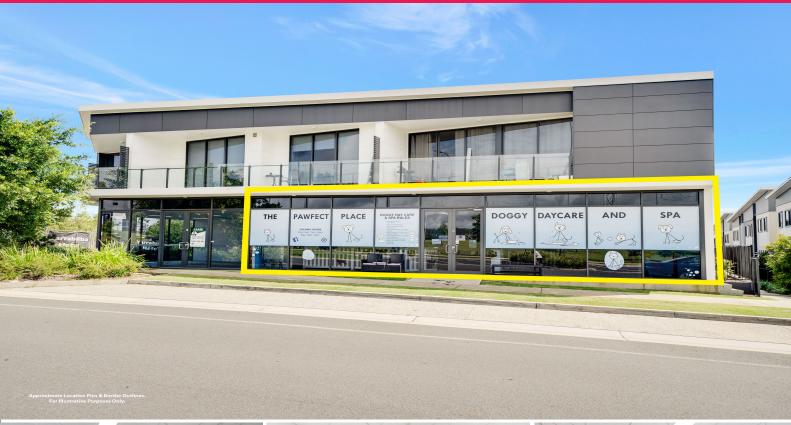

## **GROUND FLOOR OFFICE/RETAIL SPACE**

- ? 125 m2\* Air-conditioned open plan space
- ? Large glass frontage with ample natural light
- ? Ducted Air-conditioning throughout
- ? Suspended dropped ceiling
- ? Energy efficient LED lighting
- ? Kitchen amenities and staff room
- ? On-site separate male & female toilets
- ? 3 Allocated onsite car parks
- ? Ample customer street parking
- ? Short distance to Yarrabilba Shopping Centre
- ? Opposite soon to be constructed Yarrabilba Hotel
- ? Motivated vendor, incentives on offer by negotiation

Retail

FOR LEASE

125sqm