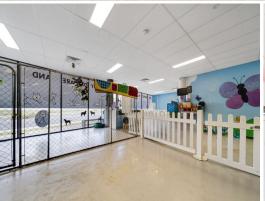

## **GROUND FLOOR OFFICE/RETAIL SPACE**

- ? 125 m2\* Air-conditioned open plan space
- ? Large glass frontage with ample natural light
- ? Ducted Air-conditioning throughout
- ? Suspended dropped ceiling
- ? Energy efficient LED lighting
- ? Kitchen amenities and staff room
- ? On-site separate male & female toilets
- ? 3 Allocated onsite car parks
- ? Ample customer street parking
- ? Short distance to Yarrabilba Shopping Centre
- ? Opposite soon to be constructed Yarrabilba Hotel
- ? Motivated vendor, incentives on offer by negotiation