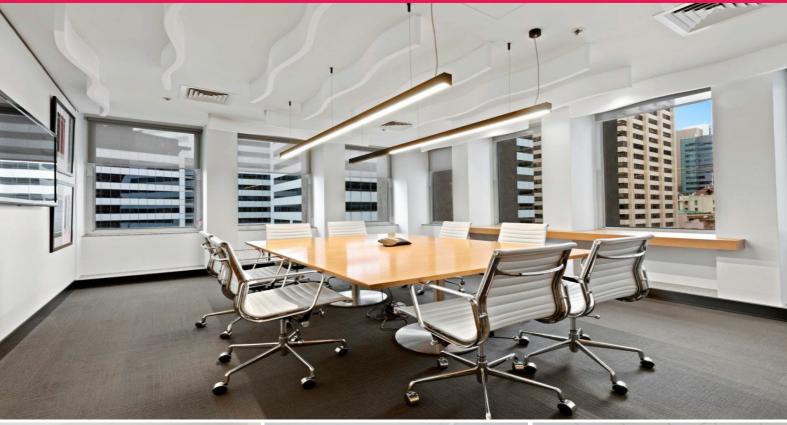

## Premium 228sqm Fully Fitted Out! Generous Incentives On Offer

- \* 228 sgm level 9 tenancy with abundant natural light.
- \* Fitted and furnished throughout. Amendments can be made if required.
- \* Impressive front reception area, boardroom, meeting room, and large open plan work space with over 15 work stations.
- \* Basement car parking available below market rates.
- \* Fully air conditioned, power, data cabled. Kitchen and lunchroom.
- \* Bathroom and end of trip facilities on each level.
- \* Situated in the heart of the Golden Triangle.
- \* Building signage opportunities on offer if available.
- \* Generous incentives on offer for long term lease agreement.
- \* Flexible lease terms on offer.