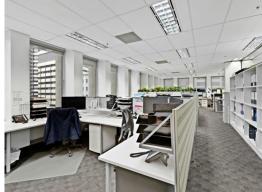

## Premium 228sqm Fully Fitted Out! Generous Incentives On Offer

- \* 228 sgm level 9 tenancy with abundant natural light.
- \* Fitted and furnished throughout. Amendments can be made if required.
- \* Impressive front reception area, boardroom, meeting room, and large open plan work space with over 15 work stations.
- \* Basement car parking available below market rates.
- \* Fully air conditioned, power, data cabled. Kitchen and lunchroom.
- \* Bathroom and end of trip facilities on each level.
- \* Situated in the heart of the Golden Triangle.
- \* Building signage opportunities on offer if available.
- \* Generous incentives on offer for long term lease agreement.
- \* Flexible lease terms on offer.