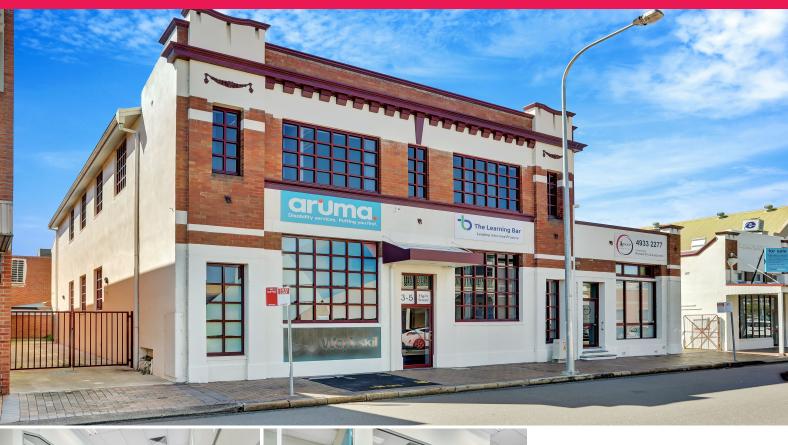

## 4/3 - 5 Elgin Street, Maitland NSW 2320

## First Floor Office with Lift!

Located on Elgin street, the property benefits from a well appointed office fit-out, with open plan workspaces as well as individual offices..

The property receives a high amount of passing traffic, with its close proximity to the town centre. This property is worth a look for any business wishing to enter the commercial precinct within Maitland.

- ? Elevator
- ? Existing fit-out
- ? Ducted Air-conditioning
- ? Prominent position

Offices

FOR LEASE

140sqm