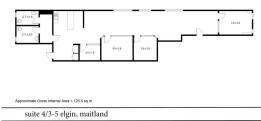

- ? Elevator
- ? Existing fit-out
- ? Ducted Air-conditioning
- ? Prominent position

Offices

FOR LEASE

140sqm