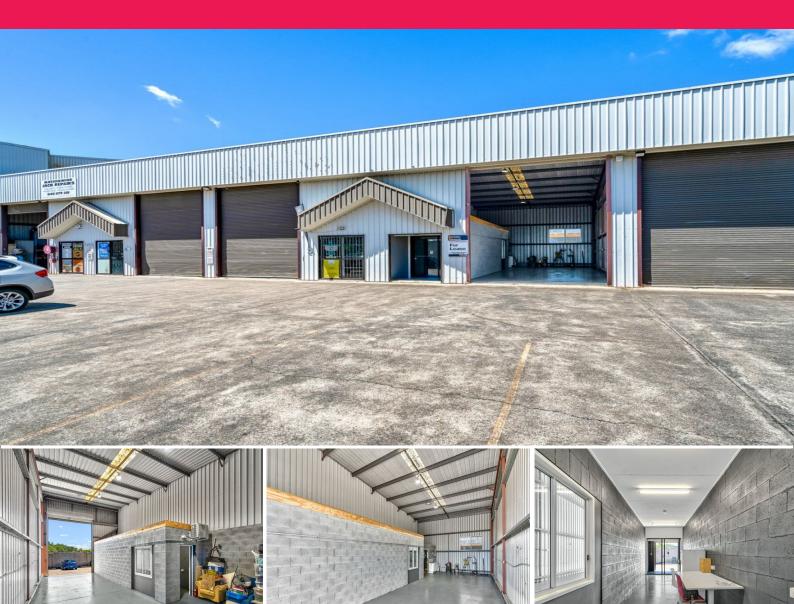

## Factory/Warehouse & Industrial

\* For Lease

\* Size: 102sqm

\* Warehouse has separate toilet, sink and open office space

\* Access via Roller doors

\* 2 Allocated parking spaces

\* Easy access to M1 Pacific Motorway

LEASE RATE: Contact Agent AVAILABLE SPACE: 102 sqm

Location

Beenleigh is defined by the Queensland government as a key metropolitan centre within South East Queensland. Situated on the Pacific Motorway, access to both the Gold Coast and Brisbane for employment, b

Industrial

FOR LEASE

102sqm

Yunus Muhammad

0452 278 683

ymuhammad@ljhc.com.au